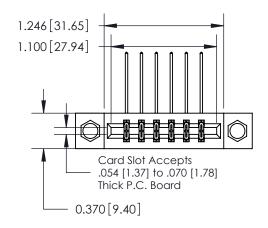

## **Mounting Option**

08-#4-40 Unified Threaded Inserts

ISSUE NUMBER ORIGINAL

1

| 837/887 Series High Temp Card Edge Connector |
|----------------------------------------------|
| Part Number: 837-012-558-808                 |

YOUR CONNECTION TO QUALITY & SERVICE