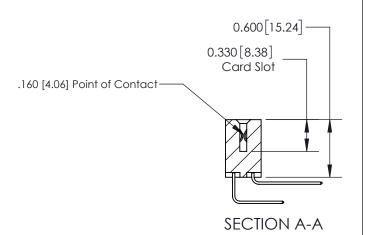

ISSUE NUMBER ORIGINAL

1

| 837/887 Series High Temp Card Edge Connector |
|----------------------------------------------|
| Part Number: 837-012-558-808                 |

YOUR CONNECTION TO QUALITY & SERVICE