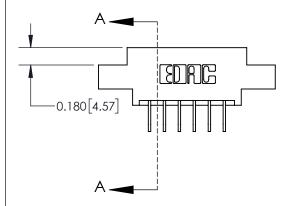

## **Mounting Option**

08-#4-40 Unified Threaded Inserts

ISSUE NUMBER ORIGINAL

1

| 837/887 Series High Temp Card Edge Connector |
|----------------------------------------------|
| Part Number: 837-012-558-808                 |

YOUR CONNECTION TO QUALITY & SERVICE