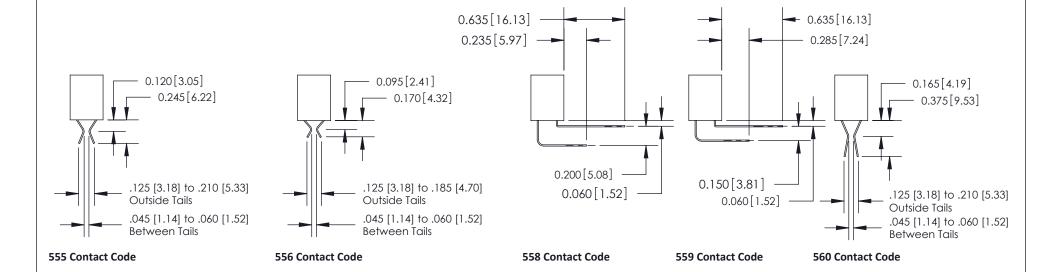

## **Contact Detail**

558-90 Degree Bend (Code 541 Contacts)

.156 [3.96] Contact Spacing x .200 [5.08] Row Spacing

**See Accompanying Page for:** 

**Contact Bend Details** 

THIS IS A C.A.D. GENERATED DRAWING DO NOT MAKE MANUAL REVISIONS TO MASTER.

ISSUE NUMBER

ORIGINAL (1)

| 837/887 Series High Temp Card Edge Connector<br>Contact Bend Detail |                                                               | ACAD REFERENCE NO. | 837 ENG MASTER   |               |
|---------------------------------------------------------------------|---------------------------------------------------------------|--------------------|------------------|---------------|
|                                                                     |                                                               | DRAWN: J.LEE       | DATE: OCT. 06/09 |               |
|                                                                     |                                                               | CHECKED:           | DATE:            |               |
| EDAC INC                                                            | OR USED AS THE BASIS FOR THE MANUFACTURE OR SALE OF APPARATUS | SCALE: NTS         | SHEET            | 2 <b>OF</b> 2 |
| TORONTO, ONTARIO                                                    |                                                               | DRAWING NUMBER     | •                | ISSUE         |
| MANUFACT                                                            |                                                               | 837 Assembly       |                  | 1             |