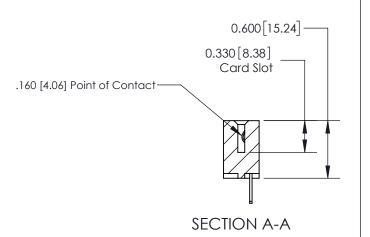

## **Contact Detail**

500-Wire Hole .050x.025(1.27x0.64) - Tail LG=.260(6.60) .156 [3.96] Contact Spacing x .200 [5.08] Row Spacing

THIS IS A C.A.D. GENERATED DRAWING DO NOT MAKE MANUAL REVISIONS TO MASTER.