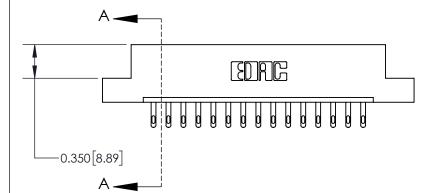

**Mounting Option** 

04-.156 (3.96) Dia. Mounting Holes

## **Contact Detail**

500-Wire Hole .050x.025(1.27x0.64) - Tail LG=.260(6.60) .156 [3.96] Contact Spacing x .200 [5.08] Row Spacing

THIS IS A C.A.D. GENERATED DRAWING DO NOT MAKE MANUAL REVISIONS TO MASTER.