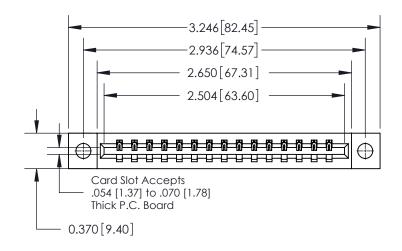

**Mounting Option** 

04-.156 (3.96) Dia. Mounting Holes

## **Contact Detail**

500-Wire Hole .050x.025(1.27x0.64) - Tail LG=.260(6.60) .156 [3.96] Contact Spacing x .200 [5.08] Row Spacing





THIS IS A C.A.D. GENERATED DRAWING DO NOT MAKE MANUAL REVISIONS TO MASTER.



ISSUE NUMBER ORIGINAL



837/887 Series High Temp Card Edge Connector Part Number: 837-015-500-104

YOUR CONNECTION TO QUALITY & SERVICE

**EDAC INC** TORONTO, ONTARIO CANADA

THESE DRAWINGS AND SPECIFICATIONS ARE THE PROPERTY OF EDAC INC., AND SHALL NOT BE REPRODUCED, OR COPIED OR USED AS THE BASIS FOR THE MANUFACTURE OR SALE OF APPARATUS WITHOUT WRITTEN PERMISSION.

| ACAD REFERENCE NO. | 837 ENG MASTER   |       |  |
|--------------------|------------------|-------|--|
| DRAWN: J.LEE       | DATE: OCT. 06/09 |       |  |
| CHECKED:           | DATE:            |       |  |
| SCALE: NTS         | SHEET            | OF 2  |  |
| DRAWING NUMBER     |                  | ISSUE |  |
| 837 Assembly       |