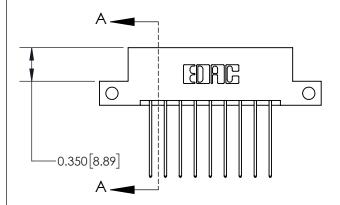

## **Mounting Option**

12-.128 (3.25) Dia. Side Mounting Holes

## **Contact Detail**

541-Wire Wrap .025 Sq.(0.64 Sq.) - Tail LG=.750(19.05) .156 [3.96] Contact Spacing x .200 [5.08] Row Spacing





**See Accompanying Page for:** 

**Contact Bend Details** 

THIS IS A C.A.D. GENERATED DRAWING DO NOT MAKE MANUAL REVISIONS TO MASTER.



ISSUE NUMBER

ORIGINAL



837/887 Series High Temp Card Edge Connector Part Number: 837-018-541-212



**EDAC INC** TORONTO, ONTARIO CANADA

THESE DRAWINGS AND SPECIFICATIONS ARE THE PROPERTY OF EDAC INC.,AND SHALL NOT BE REPRODUCED, OR COPIED OR USED AS THE BASIS FOR THE MANUFACTURE OR SALE OF APPARATUS WITHOUT WRITTEN PERMISSION.

| ACAD REFERENCE NO. 837 ENG MASTE |                  |  |  |
|----------------------------------|------------------|--|--|
| DRAWN: J.LEE                     | DATE: OCT. 06/09 |  |  |
| CHECKED:                         | DATE:            |  |  |
| SCALE: NTS                       | SHEET 1 OF 2     |  |  |
| DRAWING NUMBE