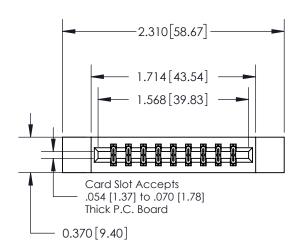

ISSUE NUMBER

ORIGINAL

837/887 Series High Temp Card Edge Connector Part Number: 837-018-541-212

**EDAC INC** TORONTO, ONTARIO CANADA

THESE DRAWINGS AND SPECIFICATIONS ARE THE PROPERTY OF EDAC INC.,AND SHALL NOT BE REPRODUCED, OR COPIED OR USED AS THE BASIS FOR THE MANUFACTURE OR SALE OF APPARATUS WITHOUT WRITTEN PERMISSION.