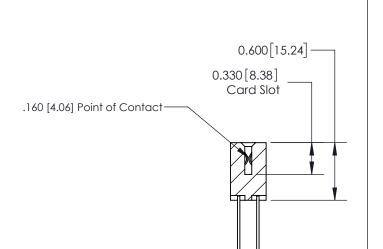

## **Contact Detail**

541-Wire Wrap .025 Sq.(0.64 Sq.) - Tail LG=.750(19.05) .156 [3.96] Contact Spacing x .200 [5.08] Row Spacing

**See Accompanying Page for:** 

**Contact Bend Details** 

THIS IS A C.A.D. GENERATED DRAWING DO NOT MAKE MANUAL REVISIONS TO MASTER.

**SECTION A-A** 

ISSUE NUMBER

ORIGINAL

1

| 837/887 Series High Temp Card Edge Connector<br>Contact Bend Detail |                                                              | ACAD REFERENCE NO. | 837 ENG MASTER   |               |
|---------------------------------------------------------------------|--------------------------------------------------------------|--------------------|------------------|---------------|
|                                                                     |                                                              | DRAWN: J.LEE       | DATE: OCT. 06/09 |               |
|                                                                     |                                                              | CHECKED:           | DATE:            |               |
| EDAC INC                                                            | ARE THE PROPERTY OF EDACING AND                              | SCALE: NTS         | SHEET            | 2 <b>OF</b> 2 |
| TORONTO, ONTARIO CANADA                                             |                                                              | DRAWING NUMBER     | •                | ISSUE         |
| YOUR CONNECTION TO QUALITY & SERVICE                                | MANUFACTURE OR SALE OF APPARATUS WITHOUT WRITTEN PERMISSION. | 837 Assembly       |                  | 1             |