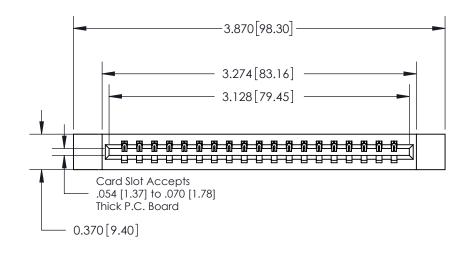

ISSUE NUMBER ORIGINAL

0.600 [15.24] 0.330[8.38] Card Slot .160 [4.06] Point of Contact **SECTION A-A** 

## **See Accompanying Page for:**

**Contact Bend Details** 

837/887 Series High Temp Card Edge Connector Part Number: 837-019-541-112

**EDAC INC** TORONTO, ONTARIO CANADA

THESE DRAWINGS AND SPECIFICATIONS ARE THE PROPERTY OF EDAC INC.,AND SHALL NOT BE REPRODUCED, OR COPIED OR USED AS THE BASIS FOR THE MANUFACTURE OR SALE OF APPARATUS WITHOUT WRITTEN PERMISSION.