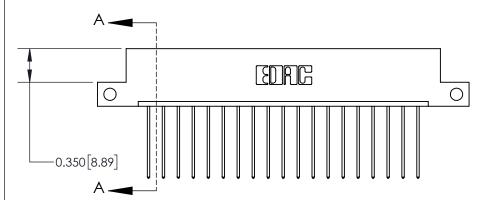

**Mounting Option** 

12-.128 (3.25) Dia. Side Mounting Holes

## **Contact Detail**

541-Wire Wrap .025 Sq.(0.64 Sq.) - Tail LG=.750(19.05)

.156 [3.96] Contact Spacing x .200 [5.08] Row Spacing

THIS IS A C.A.D. GENERATED DRAWING DO NOT MAKE MANUAL REVISIONS TO MASTER.