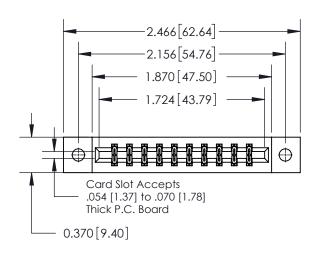

**Mounting Option** 

02-.128 (3.25) Dia. Mounting Holes

## **Contact Detail**

556-Extender Board Bend (Code 520 Contacts)

.156 [3.96] Contact Spacing x .200 [5.08] Row Spacing

837/887 Series High Temp Card Edge Connector Part Number: 837-020-556-202

YOUR CONNECTION TO QUALITY & SERVICE