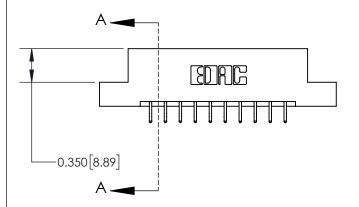

**SECTION A-A** 

THIS IS A C.A.D. GENERATED DRAWING DO NOT MAKE MANUAL REVISIONS TO MASTER.

ISSUE NUMBER

ORIGINAL

|                              | 0.600[15.24]<br>0.330[8.38]<br>Card Slot |
|------------------------------|------------------------------------------|
| .160 [4.06] Point of Contact |                                          |
|                              |                                          |