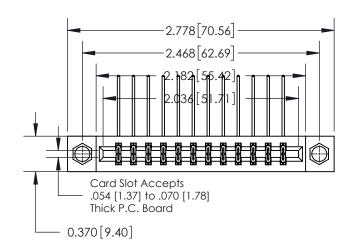

**Mounting Option** 

07-M3-0.5 Metric Threaded Inserts

## **Contact Detail**

558-90 Degree Bend (Code 541 Contacts)

.156 [3.96] Contact Spacing x .200 [5.08] Row Spacing

837/887 Series High Temp Card Edge Connector Part Number: 837-024-558-807

YOUR CONNECTION TO QUALITY & SERVICE