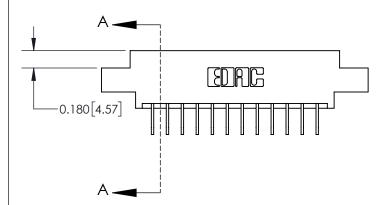

THIS IS A C.A.D. GENERATED DRAWING DO NOT MAKE MANUAL REVISIONS TO MASTER.

| $\Box$ | ISSUE NUMBER |   |
|--------|--------------|---|
|        | ORIGINAL     | ( |
|        |              |   |

|                              | 0.600[15.24]              |
|------------------------------|---------------------------|
|                              | 0.330 [8.38]<br>Card Slot |
| .160 [4.06] Point of Contact |                           |
|                              |                           |
|                              | SECTION A-A               |