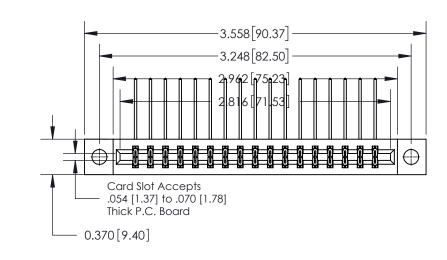

**Mounting Option** 

04-.156 (3.96) Dia. Mounting Holes

## **Contact Detail**

558-90 Degree Bend (Code 541 Contacts)

.156 [3.96] Contact Spacing x .200 [5.08] Row Spacing

THIS IS A C.A.D. GENERATED DRAWING DO NOT MAKE MANUAL REVISIONS TO MASTER.

ISSUE NUMBER

ORIGINAL

837/887 Series High Temp Card Edge Connector Part Number: 837-034-558-804

YOUR CONNECTION TO QUALITY & SERVICE

**EDAC INC** TORONTO, ONTARIO CANADA

THESE DRAWINGS AND SPECIFICATIONS ARE THE PROPERTY OF EDAC INC.,AND SHALL NOT BE REPRODUCED, OR COPIED OR USED AS THE BASIS FOR THE MANUFACTURE OR SALE OF APPARATUS WITHOUT WRITTEN PERMISSION.