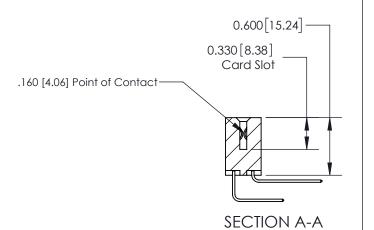

837 ENG MASTER

ACAD REFERENCE NO.

**See Accompanying Page for:** 

**Contact Bend Details** 

ISSUE NUMBER

ORIGINAL

1

| 837/887 Series High Temp Co | ACAD REFERENCE NO.                                                                                                                                                                               | 837 ENG MASTER |                  |               |
|-----------------------------|--------------------------------------------------------------------------------------------------------------------------------------------------------------------------------------------------|----------------|------------------|---------------|
| Contact Bend Detail         | ara Lago Cormocron                                                                                                                                                                               | DRAWN: J.LEE   | DATE: OCT. 06/09 |               |
| Contact Bend Detail         |                                                                                                                                                                                                  | CHECKED: DATE: |                  |               |
| TORONTO, ONTARIO CANADA     | THESE DRAWINGS AND SPECIFICATIONS ARE THE PROPERTY OF EDAC INC.,AND SHALL NOT BE REPRODUCED, OR COPIED OR USED AS THE BASIS FOR THE MANUFACTURE OR SALE OF APPARATUS WITHOUT WRITTEN PERMISSION. | SCALE: NTS     | SHEET            | 2 <b>OF</b> 2 |
|                             |                                                                                                                                                                                                  | DRAWING NUMBER |                  | ISSUE         |
|                             |                                                                                                                                                                                                  | 837 Assembly   |                  | 1             |