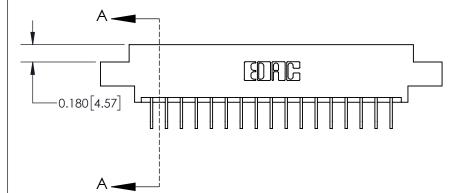

837/887 Series High Temp Card Edge Connector Part Number: 837-034-558-804

YOUR CONNECTION TO QUALITY & SERVICE

**EDAC INC** TORONTO, ONTARIO CANADA

THESE DRAWINGS AND SPECIFICATIONS ARE THE PROPERTY OF EDAC INC.,AND SHALL NOT BE REPRODUCED, OR COPIED OR USED AS THE BASIS FOR THE MANUFACTURE OR SALE OF APPARATUS WITHOUT WRITTEN PERMISSION.

837 ENG MASTER

ACAD REFERENCE NO.

**See Accompanying Page for:** 

**Contact Bend Details** 

ISSUE NUMBER

ORIGINAL

1

| 837/887 Series High Temp Co | ACAD REFERENCE NO.                                                                                                                                                                               | 837 ENG MASTER |                  |               |
|-----------------------------|--------------------------------------------------------------------------------------------------------------------------------------------------------------------------------------------------|----------------|------------------|---------------|
| Contact Bend Detail         | ara Lago Cormocron                                                                                                                                                                               | DRAWN: J.LEE   | DATE: OCT. 06/09 |               |
| Contact Bend Detail         |                                                                                                                                                                                                  | CHECKED: DATE: |                  |               |
| TORONTO, ONTARIO CANADA     | THESE DRAWINGS AND SPECIFICATIONS ARE THE PROPERTY OF EDAC INC.,AND SHALL NOT BE REPRODUCED, OR COPIED OR USED AS THE BASIS FOR THE MANUFACTURE OR SALE OF APPARATUS WITHOUT WRITTEN PERMISSION. | SCALE: NTS     | SHEET            | 2 <b>OF</b> 2 |
|                             |                                                                                                                                                                                                  | DRAWING NUMBER |                  | ISSUE         |
|                             |                                                                                                                                                                                                  | 837 Assembly   |                  | 1             |