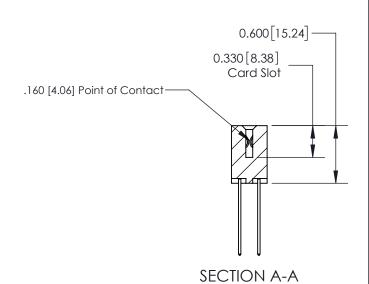

## **Contact Detail**

541-Wire Wrap .025 Sq.(0.64 Sq.) - Tail LG=.750(19.05)

.156 [3.96] Contact Spacing x .200 [5.08] Row Spacing

THIS IS A C.A.D. GENERATED DRAWING DO NOT MAKE MANUAL REVISIONS TO MASTER.

ISSUE NUMBER

ORIGINAL

1

| 837/887 Series High Temp Card Edge Connector<br>Contact Bend Detail |                                                                                                                                    | ACAD REFERENCE NO. | 837 ENG MASTER   |               |
|---------------------------------------------------------------------|------------------------------------------------------------------------------------------------------------------------------------|--------------------|------------------|---------------|
|                                                                     |                                                                                                                                    | DRAWN: J.LEE       | DATE: OCT. 06/09 |               |
|                                                                     |                                                                                                                                    | CHECKED:           | DATE:            |               |
| EDAC INC                                                            | THESE DRAWINGS AND SPECIFICATIONS ARE THE PROPERTY OF EDAC INC.,AND SHALL NOT BE REPRODUCED,OR COPIED OR USED AS THE BASIS FOR THE | SCALE: NTS         | SHEET            | 2 <b>OF</b> 2 |
| TORONTO, ONTARIO CANADA                                             |                                                                                                                                    | DRAWING NUMBER     | •                | ISSUE         |
| YOUR CONNECTION TO QUALITY & SERVICE                                | MANUFACTURE OR SALE OF APPARATUS WITHOUT WRITTEN PERMISSION.                                                                       | 837 Assembly       |                  | 1             |