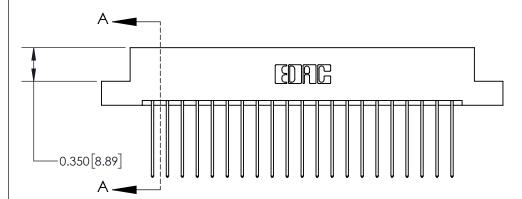

**Mounting Option** 

02-.128 (3.25) Dia. Mounting Holes

## **See Accompanying Page for:**

**Contact Bend Details** 

837/887 Series High Temp Card Edge Connector Part Number: 837-042-541-202

**EDAC INC** TORONTO, ONTARIO CANADA

THESE DRAWINGS AND SPECIFICATIONS ARE THE PROPERTY OF EDAC INC.,AND SHALL NOT BE REPRODUCED, OR COPIED OR USED AS THE BASIS FOR THE MANUFACTURE OR SALE OF APPARATUS WITHOUT WRITTEN PERMISSION.

| ACAD REFERENCE NO. 837 ENG MAST |                  |  |  |
|---------------------------------|------------------|--|--|
| DRAWN: J.LEE                    | DATE: OCT. 06/09 |  |  |
| CHECKED:                        | DATE:            |  |  |
| SCALE: NTS                      | SHEET 1 OF 2     |  |  |
| DRAWING NUMBER                  | ISSUE            |  |  |
| 837 Assembly                    | 1                |  |  |