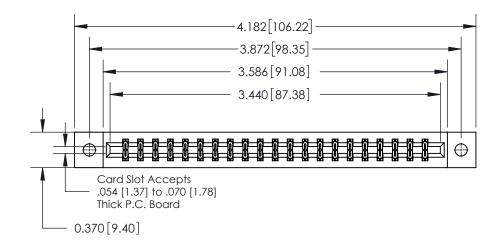

**Mounting Option** 

02-.128 (3.25) Dia. Mounting Holes

## **See Accompanying Page for:**

**Contact Bend Details** 

837/887 Series High Temp Card Edge Connector Part Number: 837-042-541-202

**EDAC INC** TORONTO, ONTARIO CANADA

THESE DRAWINGS AND SPECIFICATIONS ARE THE PROPERTY OF EDAC INC.,AND SHALL NOT BE REPRODUCED, OR COPIED OR USED AS THE BASIS FOR THE MANUFACTURE OR SALE OF APPARATUS WITHOUT WRITTEN PERMISSION.

| ACAD REFERENCE NO. 837 ENG MAST |                  |  |  |
|---------------------------------|------------------|--|--|
| DRAWN: J.LEE                    | DATE: OCT. 06/09 |  |  |
| CHECKED:                        | DATE:            |  |  |
| SCALE: NTS                      | SHEET 1 OF 2     |  |  |
| DRAWING NUMBER                  | ISSUE            |  |  |
| 837 Assembly                    | 1                |  |  |