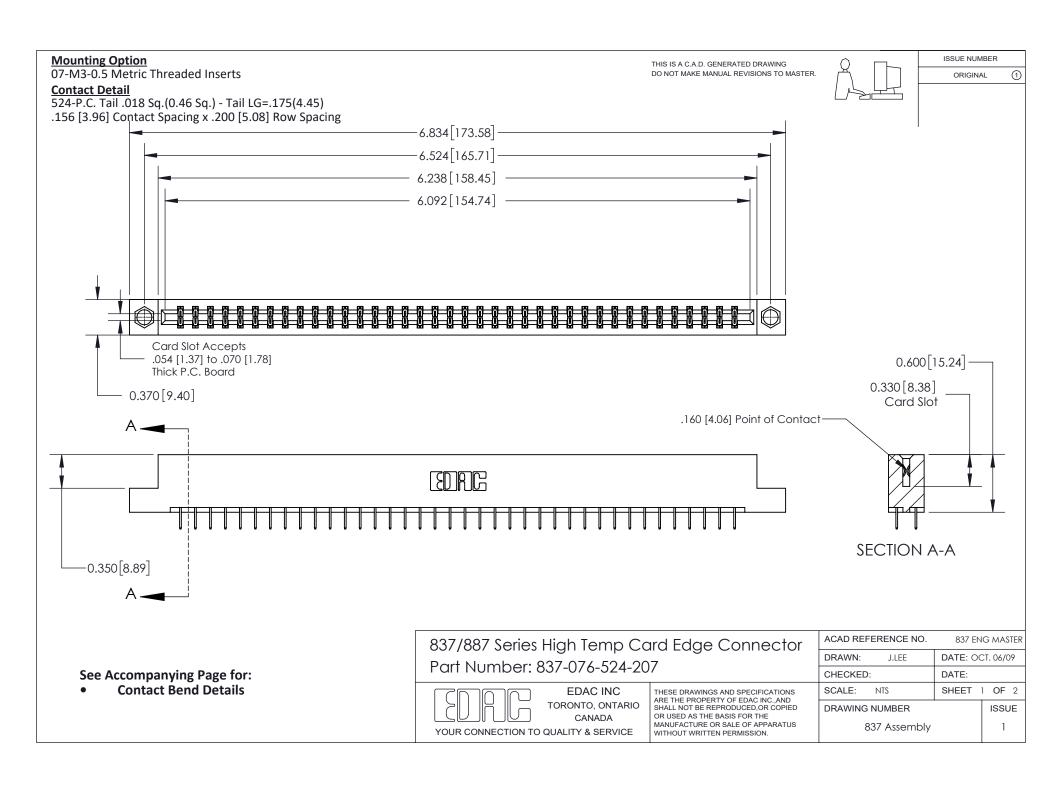

ISSUE NUMBER

ORIGINAL

1

| 837/887 Series High Temp Card Edge Connector<br>Contact Bend Detail |                                                                                                                                                                                                   | ACAD REFERENCE NO. 837 EN |                  | 3 MASTER      |
|---------------------------------------------------------------------|---------------------------------------------------------------------------------------------------------------------------------------------------------------------------------------------------|---------------------------|------------------|---------------|
|                                                                     |                                                                                                                                                                                                   | DRAWN: J.LEE              | DATE: OCT. 06/09 |               |
|                                                                     |                                                                                                                                                                                                   | CHECKED:                  | DATE:            |               |
| TORONTO, ONTARIO                                                    | THESE DRAWINGS AND SPECIFICATIONS ARE THE PROPERTY OF EDAC INC., AND SHALL NOT BE REPRODUCED, OR COPIED OR USED AS THE BASIS FOR THE MANUFACTURE OR SALE OF APPARATUS WITHOUT WRITTEN PERMISSION. | SCALE: NTS                | SHEET            | 2 <b>OF</b> 2 |
|                                                                     |                                                                                                                                                                                                   | DRAWING NUMBER            | •                | ISSUE         |
| YOUR CONNECTION TO QUALITY & SERVICE                                |                                                                                                                                                                                                   | 837 Assembly              |                  | 1             |