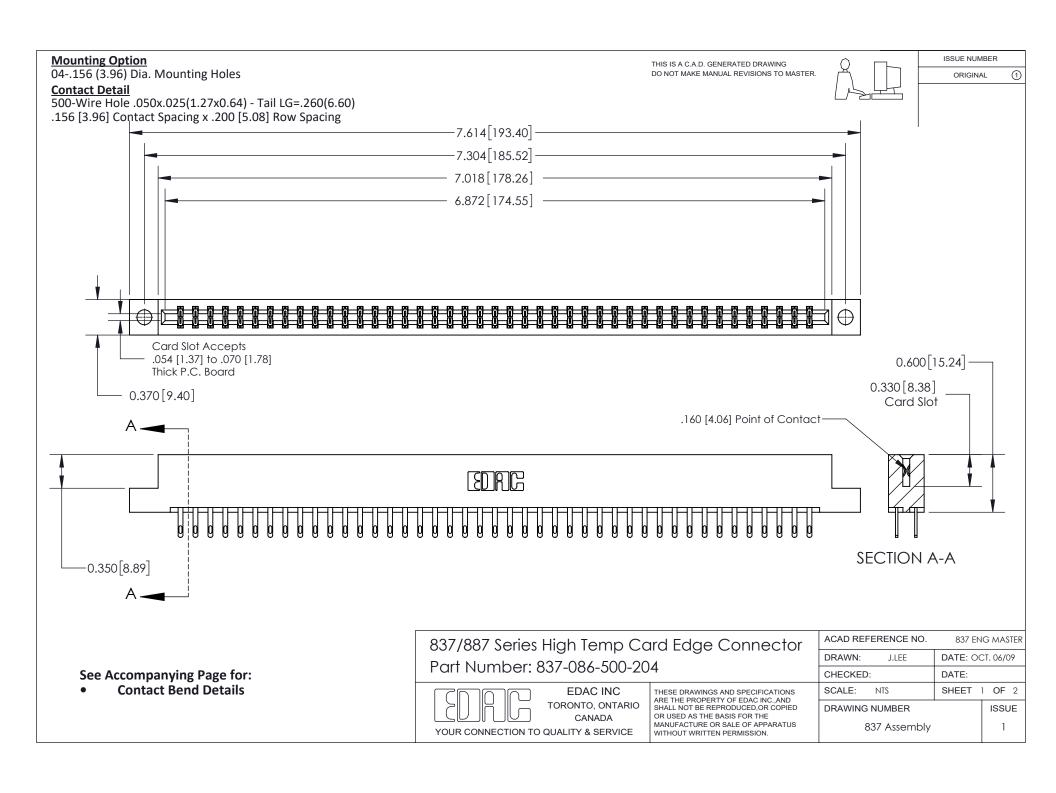

ISSUE NUMBER

ORIGINAL

1

| 837/887 Series High Temp Card Edge Connector<br>Contact Bend Detail |                                                                                                                                                                                                   | ACAD REFERENCE NO. 837 EN |                  | 3 MASTER      |
|---------------------------------------------------------------------|---------------------------------------------------------------------------------------------------------------------------------------------------------------------------------------------------|---------------------------|------------------|---------------|
|                                                                     |                                                                                                                                                                                                   | DRAWN: J.LEE              | DATE: OCT. 06/09 |               |
|                                                                     |                                                                                                                                                                                                   | CHECKED:                  | DATE:            |               |
| TORONTO, ONTARIO                                                    | THESE DRAWINGS AND SPECIFICATIONS ARE THE PROPERTY OF EDAC INC., AND SHALL NOT BE REPRODUCED, OR COPIED OR USED AS THE BASIS FOR THE MANUFACTURE OR SALE OF APPARATUS WITHOUT WRITTEN PERMISSION. | SCALE: NTS                | SHEET            | 2 <b>OF</b> 2 |
|                                                                     |                                                                                                                                                                                                   | DRAWING NUMBER            | •                | ISSUE         |
| YOUR CONNECTION TO QUALITY & SERVICE                                |                                                                                                                                                                                                   | 837 Assembly              |                  | 1             |