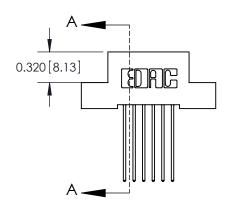

## **Contact Detail**

541-Wire Wrap .025 Sq.(0.64 Sq.) - Tail LG=.760(19.30) .100 [2.54] Contact Spacing x .200 [5.08] Row Spacing