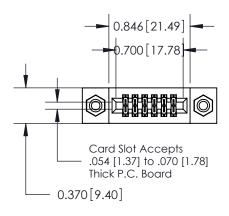

## **See Accompanying Pages for:**

- **Contact Bend Details**
- **Mounting Options**

.240 [6.10] Point of Contact-

842/892 Series High Temp Card Edge Connector Part Number: 842-012-541-208

YOUR CONNECTION TO QUALITY & SERVICE