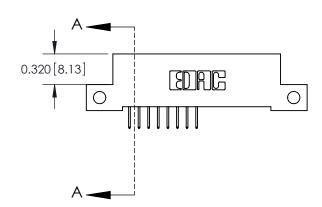

.240 [6.10] Point of Contact-

| 842/892 Series | High Temp Card Edge Connector |  |
|----------------|-------------------------------|--|
| Part Number:   | 842-016-524-212               |  |

| D | DRAWING | NUMBE    |
|---|---------|----------|
|   | 8       | 42 Assen |