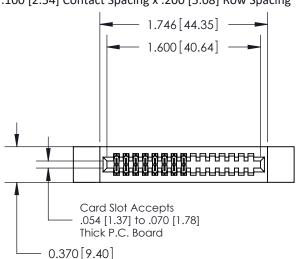

## **Contact Detail**

524-P.C. Tail .018 Sq.(0.46 Sq.) - Tail LG=.185(4.70) .100 [2.54] Contact Spacing x .200 [5.08] Row Spacing

**See Accompanying Pages for:** 

- **Contact Bend Details**
- **Mounting Options**

.240 [6.10] Point of Contact-

| 842/892 Series | High Temp Card Edge Connector |  |
|----------------|-------------------------------|--|
| Part Number:   | 842-016-524-212               |  |

| D | DRAWING | NUMBE    |
|---|---------|----------|
|   | 8       | 42 Assen |