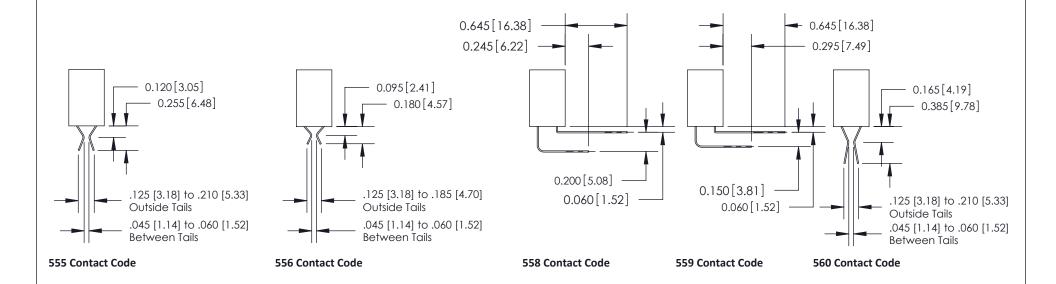

## **Contact Detail**

524-P.C. Tail .018 Sq.(0.46 Sq.) - Tail LG=.185(4.70) .100 [2.54] Contact Spacing x .200 [5.08] Row Spacing

**See Accompanying Pages for:** 

- **Contact Bend Details**
- **Mounting Options**

1

| 842/892 Series High Temp Card Edge Connector<br>Contact Bend Detail |                                                                                                                                                                                                | ACAD REFERENCE NO. 842 ENG MASTER |          |                  |  |
|---------------------------------------------------------------------|------------------------------------------------------------------------------------------------------------------------------------------------------------------------------------------------|-----------------------------------|----------|------------------|--|
|                                                                     |                                                                                                                                                                                                | DRAWN: J.LEE                      | DATE: OC | DATE: OCT. 06/09 |  |
|                                                                     |                                                                                                                                                                                                | CHECKED:                          | DATE:    | DATE:            |  |
| EDAC INC                                                            | THESE DRAWINGS AND SPECIFICATIONS ARE THE PROPERTY OF EDAC INCAND SHALL NOT BE REPRODUCED, OR COPIED OR USED AS THE BASIS FOR THE MANUFACTURE OR SALE OF APPARATUS WITHOUT WRITTEN PERMISSION. | SCALE: NTS                        | SHEET    | 2 OF 3           |  |
| TORONTO, ONTARIO                                                    |                                                                                                                                                                                                | DRAWING NUMBER                    | •        | ISSUE            |  |
| YOUR CONNECTION TO QUALITY & SERVICE                                |                                                                                                                                                                                                | 842 Assemb                        | ly       | 1                |  |