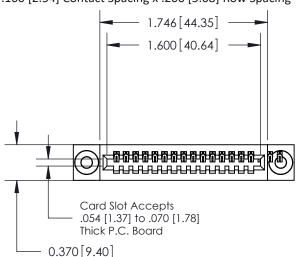

.240 [6.10] Point of Contact-

Part Number: 842-018-541-103

YOUR CONNECTION TO QUALITY & SERVICE

CANADA

842 ENG MASTER J.LEE DATE: OCT. 06/09 SHEET 1 OF 3

SECTION A-A

842 Assembly

THIS IS A C.A.D. GENERATED DRAWING DO NOT MAKE MANUAL REVISIONS TO MASTER.