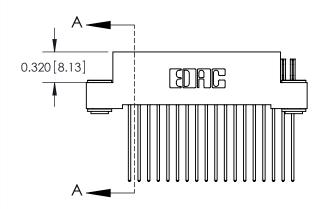

.240 [6.10] Point of Contact-

Part Number: 842-018-541-103

YOUR CONNECTION TO QUALITY & SERVICE

CANADA

842 ENG MASTER J.LEE DATE: OCT. 06/09 SHEET 1 OF 3

SECTION A-A

842 Assembly

THIS IS A C.A.D. GENERATED DRAWING DO NOT MAKE MANUAL REVISIONS TO MASTER.