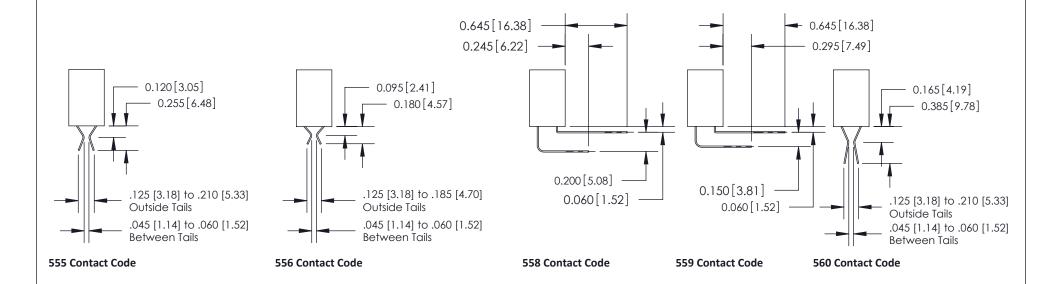

## **Contact Detail**

541-Wire Wrap .025 Sq.(0.64 Sq.) - Tail LG=.760(19.30) .100 [2.54] Contact Spacing x .200 [5.08] Row Spacing

**See Accompanying Pages for:** 

- **Contact Bend Details**
- **Mounting Options**

ISSUE NUMBER

ORIGINAL

1

| 842/892 Series High Temp Card Edge Connector<br>Contact Bend Detail |                                                                                                                                                                                               | ACAD REFERENCE NO. 842 ENG MASTER |          |                         |  |
|---------------------------------------------------------------------|-----------------------------------------------------------------------------------------------------------------------------------------------------------------------------------------------|-----------------------------------|----------|-------------------------|--|
|                                                                     |                                                                                                                                                                                               | DRAWN: J.LEE                      | DATE: OC | DATE: <b>OCT. 06/09</b> |  |
|                                                                     |                                                                                                                                                                                               | CHECKED:                          | DATE:    | DATE:                   |  |
| EDAC INC                                                            | THESE DRAWINGS AND SPECIFICATIONS ARE THE PROPERTY OF EDAC INCAND SHALL NOT BE REPRODUCED,OR COPIED OR USED AS THE BASIS FOR THE MANUFACTURE OR SALE OF APPARATUS WITHOUT WRITTEN PERMISSION. | SCALE: NTS                        | SHEET    | 2 OF 3                  |  |
| TORONTO, ONTARIO                                                    |                                                                                                                                                                                               | DRAWING NUMBER                    | •        | ISSUE                   |  |
| YOUR CONNECTION TO QUALITY & SERVICE                                |                                                                                                                                                                                               | 842 Assemb                        | bly      | 1                       |  |