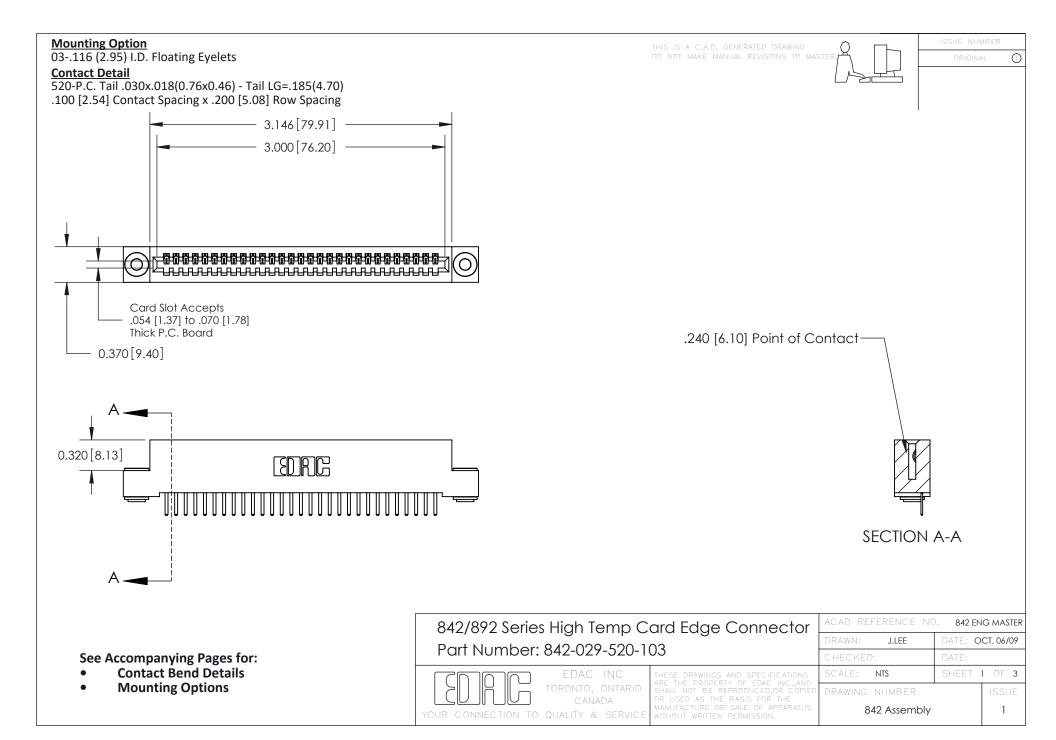

THIS IS A C.A.D. GENERATED DRAWING DO NOT MAKE MANUAL REVISIONS TO MASTER

ORIGINAL (1)



| 842/892 Series High Temp Card Edge Connector<br>Contact Bend Detail |                                                                                                 | ACAD REFERENCE NO. 842 ENG MASTER |             |                  |        |
|---------------------------------------------------------------------|-------------------------------------------------------------------------------------------------|-----------------------------------|-------------|------------------|--------|
|                                                                     |                                                                                                 | DRAWN:                            | J.LEE