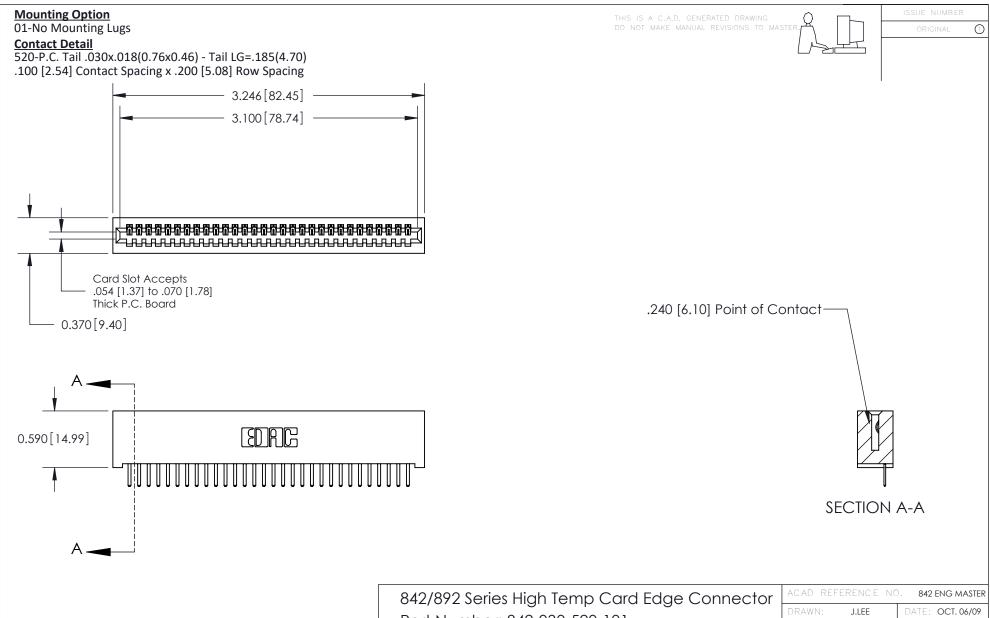

## **See Accompanying Pages for:**

- **Contact Bend Details**
- **Mounting Options**

Part Number: 842-030-520-101

| ACAD REFERENCE NO. 842 ENG MASTER |                  |  |
|-----------------------------------|------------------|--|
| DRAWN: J.LEE                      | DATE: OCT. 06/09 |  |
| CHECKED:                          | DATE:            |  |
| SCALE: NTS                        | SHEET 1 OF 3     |  |
| DRAWING NUMBER                    | ISSUE            |  |