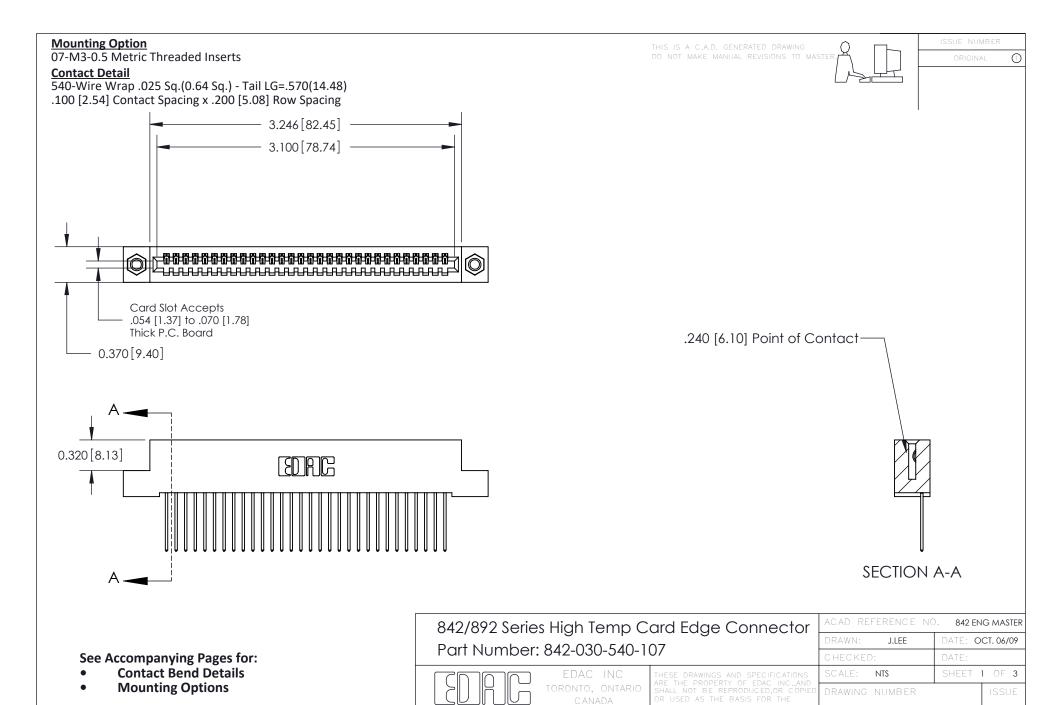

YOUR CONNECTION TO QUALITY & SERVICE

842 Assembly

THIS IS A C.A.D. GENERATED DRAWING DO NOT MAKE MANUAL REVISIONS TO MASTER

ORIGINAL (1)



| 842/892 Series High Temp Card Edge Connector<br>Contact Bend Detail |                                                                                                 | ACAD REFERENCE NO. 842 ENG MASTER |             |                  |        |
|---------------------------------------------------------------------|-------------------------------------------------------------------------------------------------|-----------------------------------|-------------|------------------|--------|
|                                                                     |