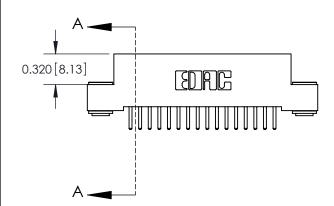

SECTION A-A

842 Assembly

THIS IS A C.A.D. GENERATED DRAWING DO NOT MAKE MANUAL REVISIONS TO MASTER

ORIGINAL (1)

| 842/892 Series High Temp Card Edge Connector |                                                                   |         | ACAD REFERENCE NO. 842 ENG MASTER |          |          |  |
|----------------------------------------------|-------------------------------------------------------------------|---------|-----------------------------------|----------|----------|--|
| Contact Bend Detail                          |                                                                   | DRAWN:  | J.LEE                             | DATE: OC | T. 06/09 |  |
|                                              |                                                                   | CHECKE  | ):                                | DATE:    |          |  |
|                                              | THESE DRAWINGS AND SPECIFICATIONS ARE THE PROPERTY OF EDAC INCAND | SCALE:  | NTS                               | SHEET :  | 2 OF 3   |  |
| TORONTO, ONTARIO                             | SHALL NOT BE REPRODUCED, OR COPIED OR USED AS THE BASIS FOR THE   | DRAWING | NUMBER                            |          | ISSUE    |  |
| CANADA                                       | MANUFACTURE OR SALE OF APPARATUS                                  | 8       | 42 Assembly                       |          | 1        |  |