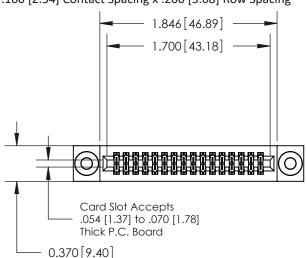

## **Contact Detail**

520-P.C. Tail .030x.018(0.76x0.46) - Tail LG=.185(4.70) .100 [2.54] Contact Spacing x .200 [5.08] Row Spacing

**See Accompanying Pages for:** 

- **Contact Bend Details**
- **Mounting Options**

.240 [6.10] Point of Contact-

842/892 Series High Temp Card Edge Connector Part Number: 842-032-520-203

YOUR CONNECTION TO QUALITY & SERVICE

|   | ACAD REFERENCE NO | 842 ENG MASTER   |  |  |  |
|---|-------------------|------------------|--|--|--|
|   | DRAWN: J.LEE      | DATE: OCT. 06/09 |  |  |  |
|   | CHECKED:          | DATE:            |  |  |  |
|   | SCALE: NTS        | SHEET 1 OF 3     |  |  |  |
| , | DRAWING NUMBER    | ISSUE            |  |  |  |