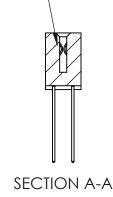

842 Assembly

THIS IS A C.A.D. GENERATED DRAWING DO NOT MAKE MANUAL REVISIONS TO MASTER

ORIGINAL (1)

| 842/892 Series High Temp Card Edge Connector<br>Contact Bend Detail |                                                                   | ACAD REFERENCE NO. 842 ENG MASTER |             |                         |        |
|---------------------------------------------------------------------|-------------------------------------------------------------------|-----------------------------------|-------------|-------------------------|--------|
|                                                                     |                                                                   | DRAWN:                            | J.LEE       | DATE: <b>OCT. 06/09</b> |        |
|                                                                     |                                                                   | CHECKE                            | ):          | DATE:                   |        |
| EDAC INC                                                            | THESE DRAWINGS AND SPECIFICATIONS ARE THE PROPERTY OF EDAC INCAND | SCALE:                            | NTS         | SHEET :                 | 2 OF 3 |
| TORONTO, ONTARIO                                                    | SHALL NOT BE REPRODUCED, OR COPIED OR USED AS THE BASIS FOR THE   | DRAWING                           | NUMBER      |                         | ISSUE  |
| YOUR CONNECTION TO QUALITY & SERVICE                                | MANUFACTURE OR SALE OF APPARATUS WITHOUT WRITTEN PERMISSION.      | 8                                 | 42 Assembly |                         | 1      |