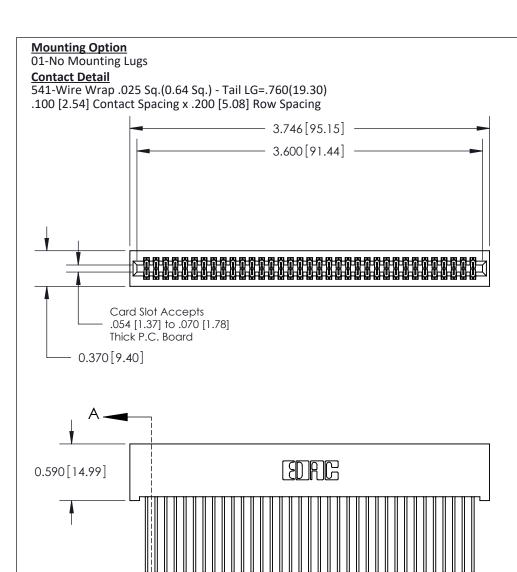

## **See Accompanying Pages for:**

- **Contact Bend Details**
- **Mounting Options**

842/892 Series High Temp Card Edge Connector Part Number: 842-070-541-201

| ACAD INLI LINEIL NO. 042 ENG MASIER |                  |  |
|-------------------------------------|------------------|--|
| DRAWN: J.LEE                        | DATE: OCT. 06/09 |  |
| CHECKED:                            | DATE:            |  |
| SCALE: NTS                          | SHEET 1 OF 3     |  |
| DRAWING NUMBER                      | ISSUE            |  |

THIS IS A C.A.D. GENERATED DRAWING DO NOT MAKE MANUAL REVISIONS TO MASTER

ISSUE NUMBER

ORIGINAL

1

| 842/892 Series High Temp Card Edge Co<br>Mounting Options  | DRAWN: J.LEE DATE: OCT. 06/09  CHECKED: DATE: |
|------------------------------------------------------------|-----------------------------------------------|
| EDAC INC THESE DRAWINGS AND S ARE THE PROPERTY OF          |                                               |
|                                                            | DUCED,OR COPIED DRAWING NUMBER ISSUE          |
| YOUR CONNECTION TO QUALITY & SERVICE WITHOUT WRITTEN PERMI |                                               |