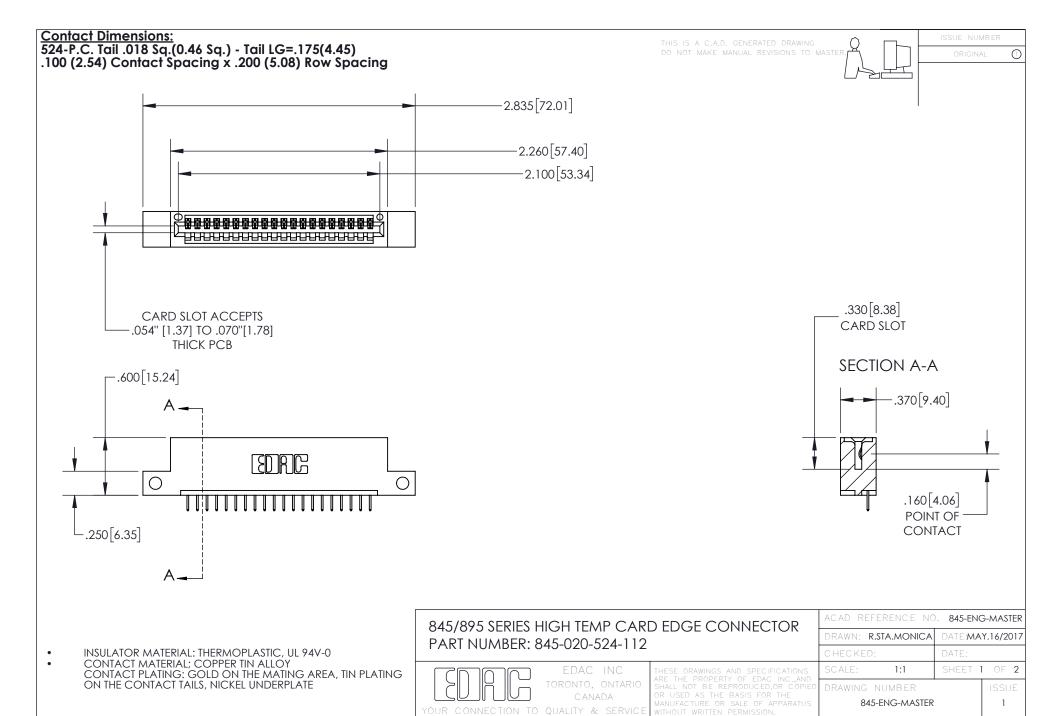

## 845/895 SERIES HIGH TEMP CARD EDGE CONNECTOR CONTACT CODE 555,556,558,559,560 DIMENSIONS

YOUR CONNECTION TO QUALITY & SERVICE

Contact Code 559

|   | ACAD REFERENCE NO. 845-ENG-MASTER |                  |
|---|-----------------------------------|------------------|
|   | DRAWN: R.STA.MONICA               | DATE:MAY.16/2017 |
|   | CHECKED:                          | DATE:            |
|   | SCALE: 1:1                        | SHEET 2 OF 2     |
| D | DRAWING NUMBER                    | ISSUE            |