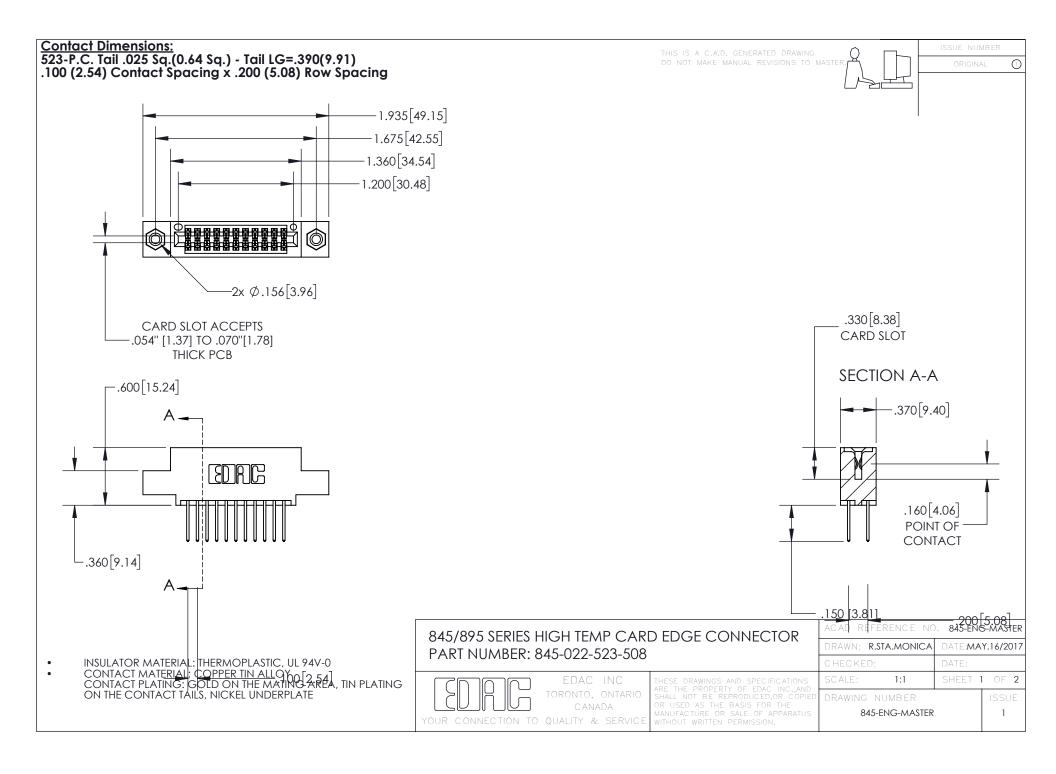

INSULATOR MATERIAL: THERMOPLASTIC POLYESTER, UL 94V-0 DAP MATERIAL AVAILABLE UPON REQUEST

CONTACT MATERIAL; COPPER ALLOY

**Contact Code 558** 

CONTACT MATERIAL, COPTER ALLOT CONTACT PLATING: GOLD ON THE MATING AREA, TIN PLATING ON THE CONTACT TAILS, NICKEL UNDERPLATE

## 845/895 SERIES HIGH TEMP CARD EDGE CONNECTOR CONTACT CODE 555,556,558,559,560 DIMENSIONS

EDAC INC
TORONTO, ONTARIO
CANADA
YOUR CONNECTION TO QUALITY & SERVICE

**Contact Code 559** 

THESE DRAWINGS AND SPECIFICATIONS
ARE THE PROPERTY OF EDAC INC., AND
SHALL NOT BE REPRODUCED, OR COPIED
OR USED AS THE BASIS FOR THE
MANUFACTURE OR SALE OF APPARATUS
WITHOUT WRITTEN PERMISSION.

|   | ACAD REFERENCE NO. 845-ENG-MASTER |                  |
|---|-----------------------------------|------------------|
|   | DRAWN: R.STA.MONICA               | DATE:MAY.16/2017 |
|   | CHECKED:                          | DATE:            |
|   | SCALE: 1:1                        | SHEET 2 OF 2     |
| D | DRAWING NUMBER                    | ISSUE            |

Contact Code 560

/ING NUMBER ISSUE 845-ENG-MASTER 1