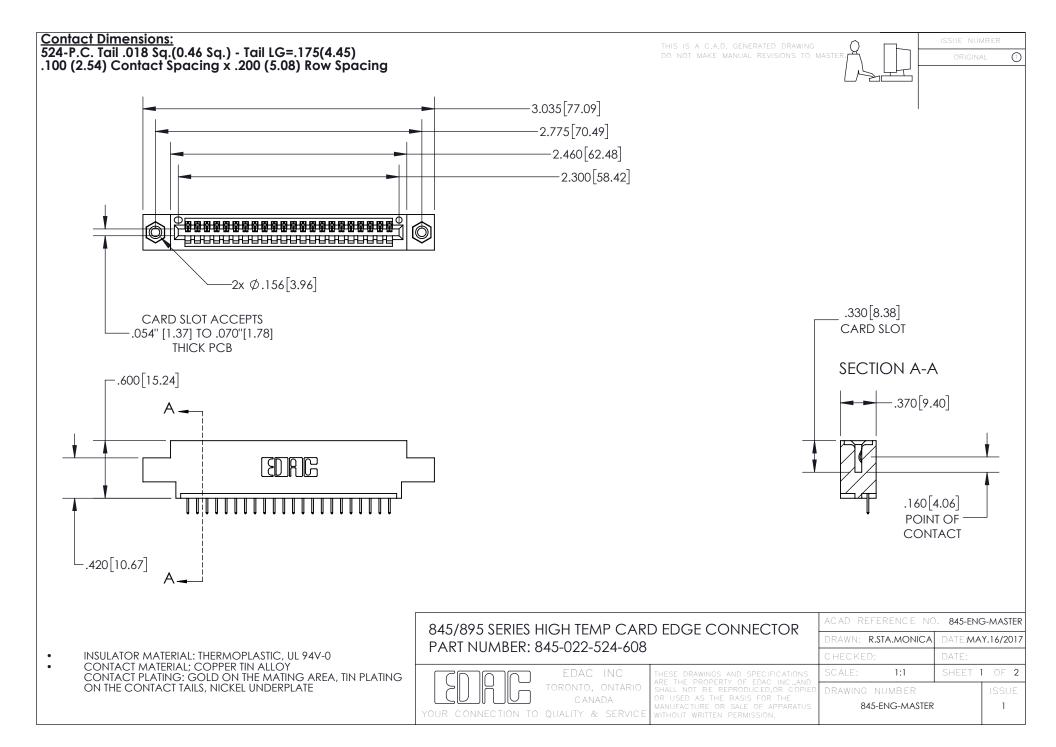

- INSULATOR MATERIAL: THERMOPLASTIC POLYESTER, UL 94V-0 DAP MATERIAL AVAILABLE UPON REQUEST
- CONTACT MATERIAL; COPPER ALLOY

CONTACT PLATING: GOLD ON THE MATING AREA, TIN PLATING ON THE CONTACT TAILS, NICKEL UNDERPLATE

## 845/895 SERIES HIGH TEMP CARD EDGE CONNECTOR CONTACT CODE 555,556,558,559,560 DIMENSIONS

YOUR CONNECTION TO QUALITY & SERVICE

|   | ACAD REFERENCE NO. 845-ENG-MASTER |                  |
|---|-----------------------------------|------------------|
|   | DRAWN: R.STA.MONICA               | DATE:MAY.16/2017 |
|   | CHECKED:                          | DATE:            |
| D | SCALE: 1:1                        | SHEET 2 OF 2     |
|   | DRAWING NUMBER                    | ISSUE            |

845-ENG-MASTER