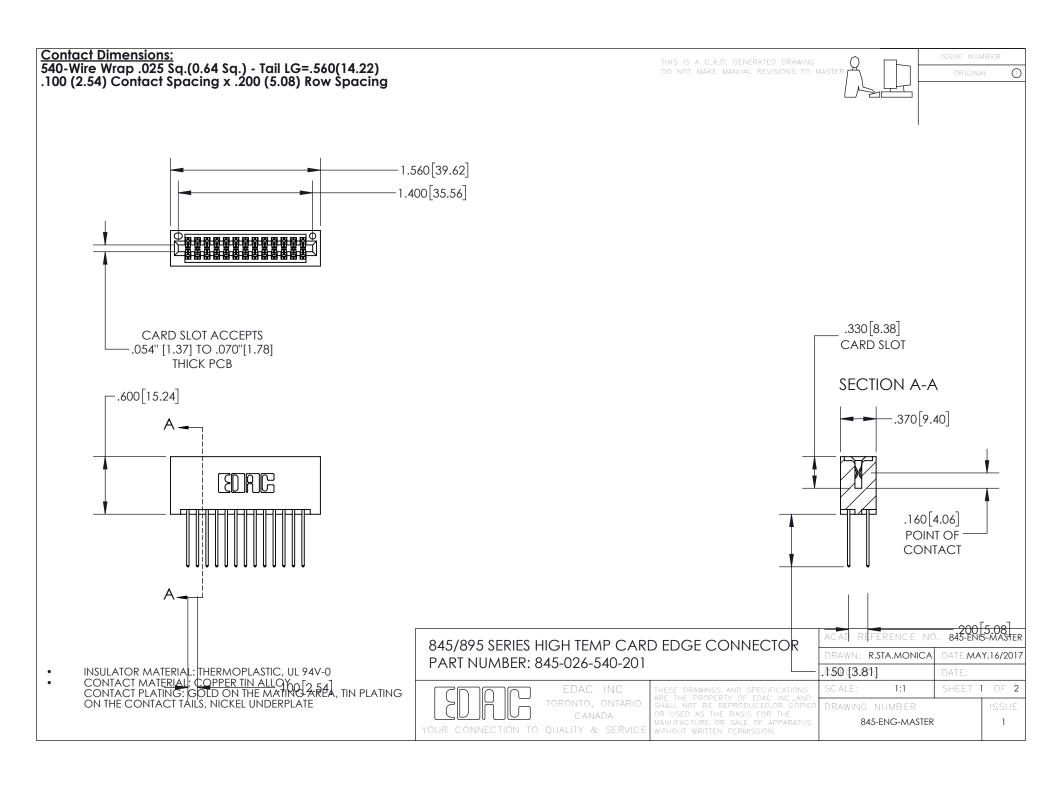

INSULATOR MATERIAL: THERMOPLASTIC POLYESTER, UL 94V-0 DAP MATERIAL AVAILABLE UPON REQUEST

CONTACT MATERIAL; COPPER ALLOY CONTACT PLATING: GOLD ON THE MATING AREA, TIN PLATING ON THE CONTACT TAILS, NICKEL UNDERPLATE

## 845/895 SERIES HIGH TEMP CARD EDGE CONNECTOR CONTACT CODE 555,556,558,559,560 DIMENSIONS

YOUR CONNECTION TO QUALITY & SERVICE

|      | ACAD REFERENCE NO. 845-ENG-MASTER |                          |
|------|-----------------------------------|--------------------------|
|      | DRAWN: R.STA.MONICA               | DATE: <b>MAY.16/2017</b> |
|      | CHECKED:                          | DATE:                    |
| D ED | SCALE: 1:1                        | SHEET 2 OF 2             |
|      | DRAWING NUMBER                    | ISSUE                    |

845-ENG-MASTER