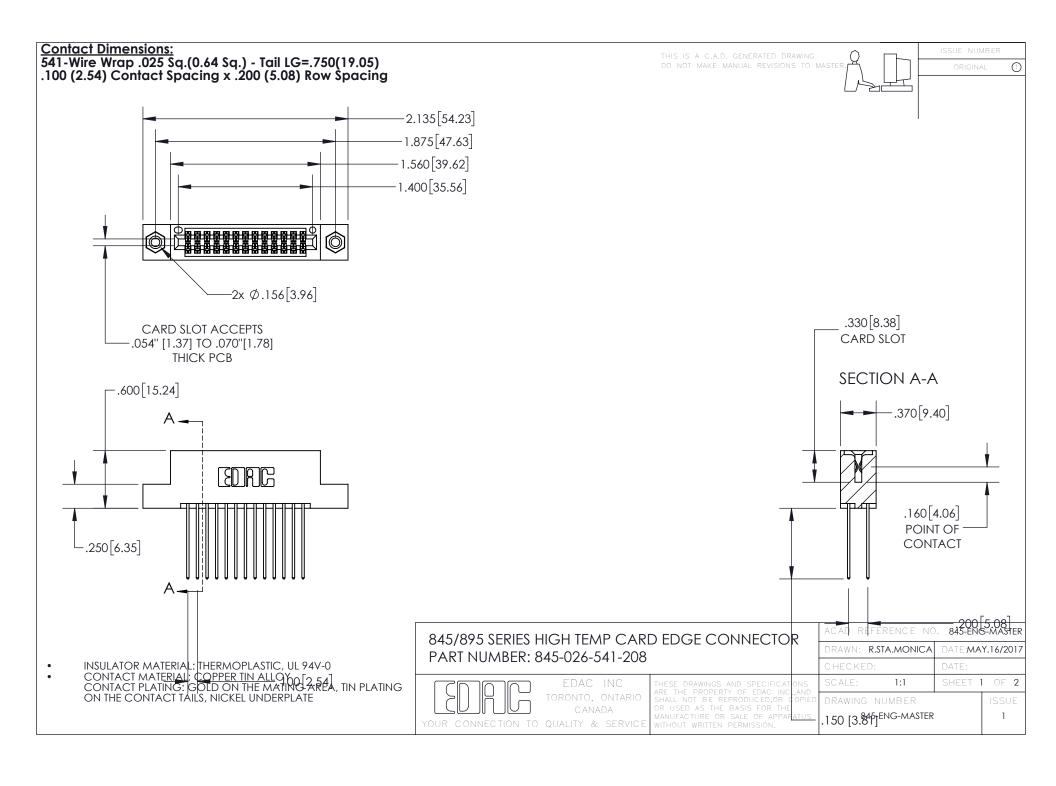

INSULATOR MATERIAL: THERMOPLASTIC POLYESTER, UL 94V-0 DAP MATERIAL AVAILABLE UPON REQUEST

CONTACT MATERIAL; COPPER ALLOY CONTACT PLATING: GOLD ON THE MATING AREA, TIN PLATING ON THE CONTACT TAILS, NICKEL UNDERPLATE