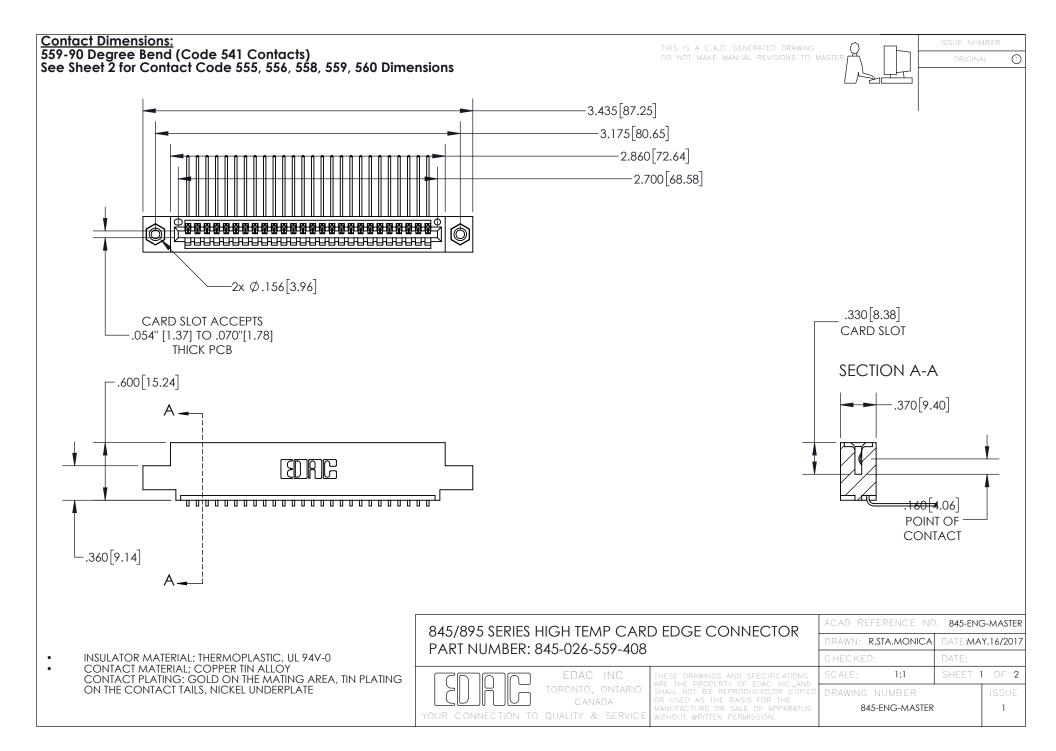

- INSULATOR MATERIAL: THERMOPLASTIC POLYESTER, UL 94V-0 DAP MATERIAL AVAILABLE UPON REQUEST
- CONTACT MATERIAL; COPPER ALLOY

CONTACT PLATING: GOLD ON THE MATING AREA, TIN PLATING ON THE CONTACT TAILS, NICKEL UNDERPLATE

## 845/895 SERIES HIGH TEMP CARD EDGE CONNECTOR CONTACT CODE 555,556,558,559,560 DIMENSIONS

YOUR CONNECTION TO QUALITY & SERVICE

|   | ACAD REFERENCE NO. 845-ENG-MASTER |                  |
|---|-----------------------------------|------------------|
|   | DRAWN: R.STA.MONICA               | DATE:MAY.16/2017 |
|   | CHECKED:                          | DATE:            |
| D | SCALE: 1:1                        | SHEET 2 OF 2     |
|   | DRAWING NUMBER                    | ISSUE            |

845-ENG-MASTER