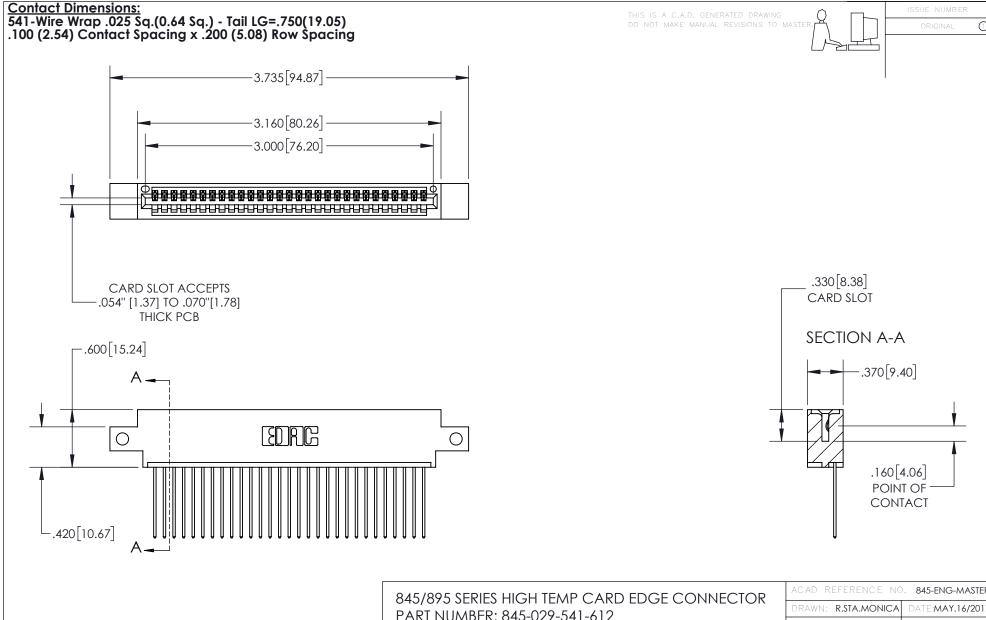

INSULATOR MATERIAL: THERMOPLASTIC, UL 94V-0

CONTACT MATERIAL; COPPER TIN ALLOY
CONTACT PLATING: GOLD ON THE MATING AREA, TIN PLATING
ON THE CONTACT TAILS, NICKEL UNDERPLATE

PART NUMBER: 845-029-541-612

YOUR CONNECTION TO QUALITY & SERVICE