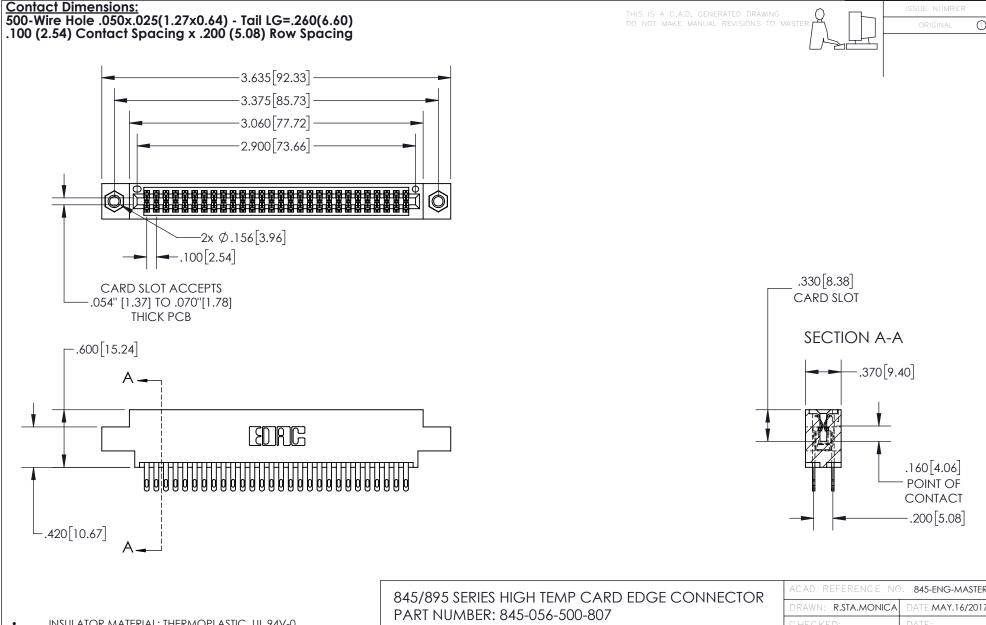

| ACAD REFERENCE NO. 845-ENG-MASTER |                  |
|-----------------------------------|------------------|
| DRAWN: R.STA.MONICA               | DATE:MAY.16/2017 |
| CHECKED:                          | DATE:            |
| SCALE: 1:1                        | SHEET 1 OF 2     |
| DRAWING NUMBER                    | ISSUE            |