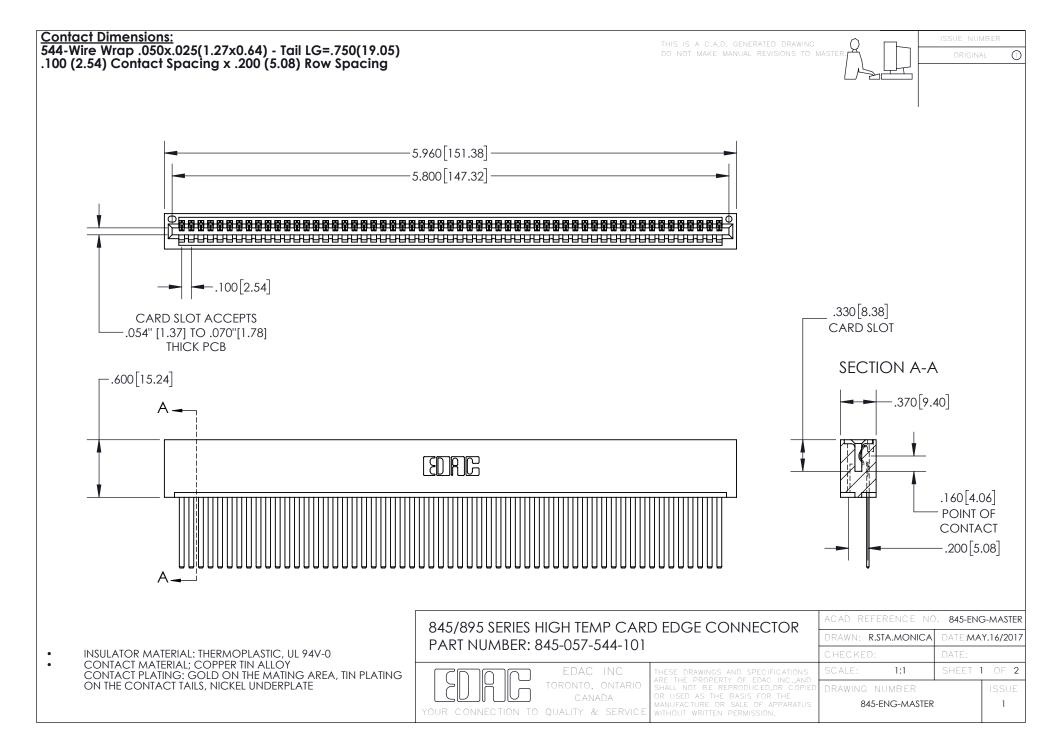

INSULATOR MATERIAL: THERMOPLASTIC POLYESTER, UL 94V-0 DAP MATERIAL AVAILABLE UPON REQUEST

**Contact Code 558** 

CONTACT MATERIAL; COPPER ALLOY CONTACT PLATING: GOLD ON THE MATING AREA, TIN PLATING ON THE CONTACT TAILS, NICKEL UNDERPLATE

## 845/895 SERIES HIGH TEMP CARD EDGE CONNECTOR CONTACT CODE 555,556,558,559,560 DIMENSIONS

YOUR CONNECTION TO QUALITY & SERVICE

Contact Code 559

|   | ACAD REFERENCE NO. 845-ENG-MASTER |                  |  |
|---|-----------------------------------|------------------|--|
|   | DRAWN: R.STA.MONICA               | DATE:MAY.16/2017 |  |
|   | CHECKED:                          | DATE:            |  |
|   | SCALE: 1:1                        | SHEET 2 OF 2     |  |
| D | DRAWING NUMBER                    | ISSUE            |  |

Contact Code 560