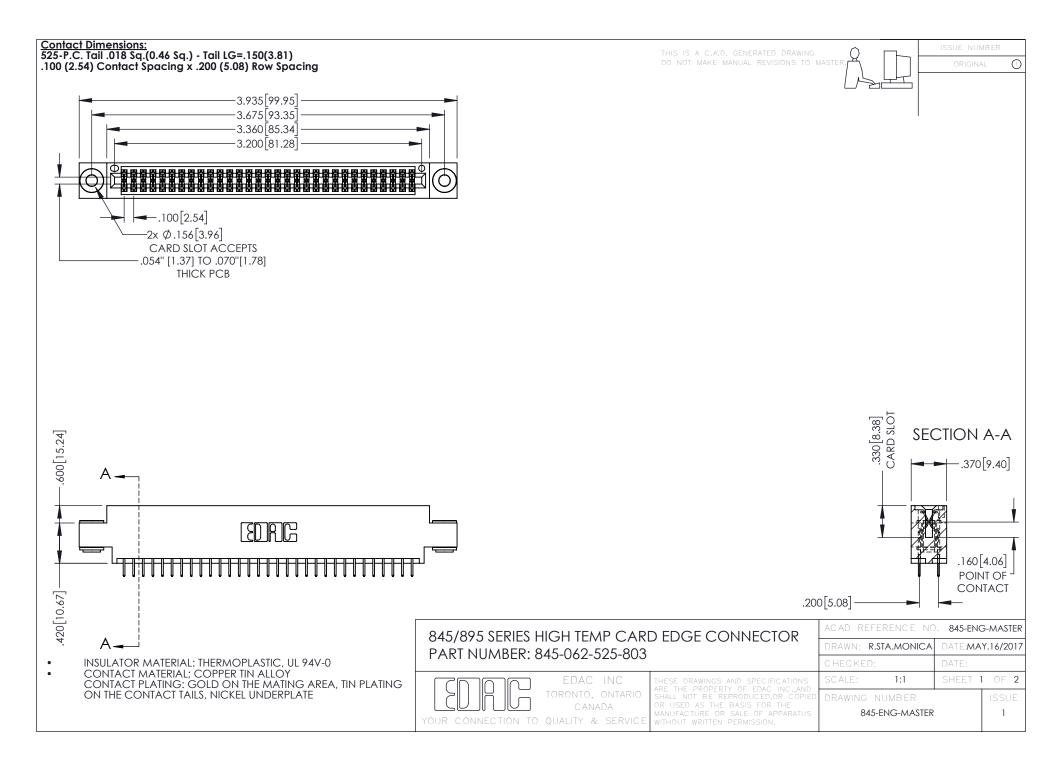

## 845/895 SERIES HIGH TEMP CARD EDGE CONNECTOR CONTACT CODE 555,556,558,559,560 DIMENSIONS

YOUR CONNECTION TO QUALITY & SERVICE

|   | ACAD REFERENCE NO. 845-ENG-MASTER |                  |
|---|-----------------------------------|------------------|
|   | DRAWN: R.STA.MONICA               | DATE:MAY.16/2017 |
|   | CHECKED:                          | DATE:            |
|   | SCALE: 1:1                        | SHEET 2 OF 2     |
| D | DRAWING NUMBER                    | ISSUE            |