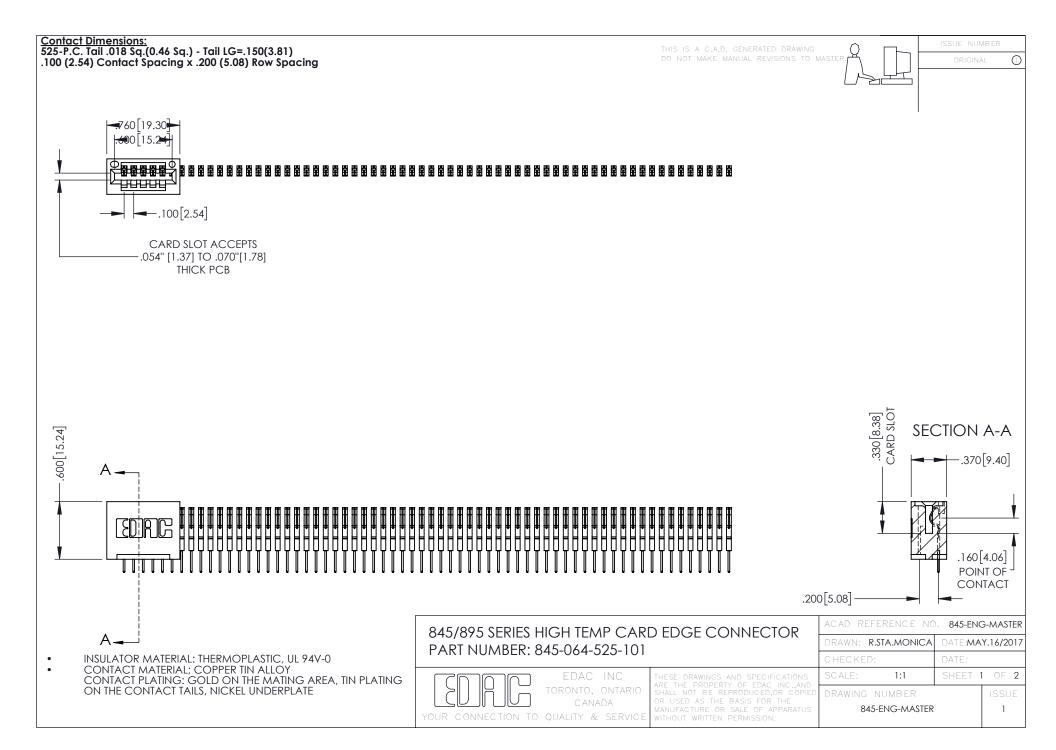

## 845/895 SERIES HIGH TEMP CARD EDGE CONNECTOR CONTACT CODE 555,556,558,559,560 DIMENSIONS

YOUR CONNECTION TO QUALITY & SERVICE

|   | ACAD REFERENCE NO. 845-ENG-MASTER |                  |
|---|-----------------------------------|------------------|
|   | DRAWN: R.STA.MONICA               | DATE:MAY.16/2017 |
|   | CHECKED:                          | DATE:            |
|   | SCALE: 1:1                        | SHEET 2 OF 2     |
| D | DRAWING NUMBER                    | ISSUE            |