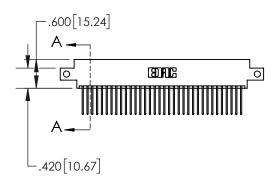

1

| .330[8.38]<br>CARD SLOT                      |  |  |  |  |  |
|----------------------------------------------|--|--|--|--|--|
| .370[9.40]                                   |  |  |  |  |  |
| SECTION A-A                                  |  |  |  |  |  |
| .160 [4.06]<br>150 [3.8] POINT OF<br>CONTACT |  |  |  |  |  |
|                                              |  |  |  |  |  |