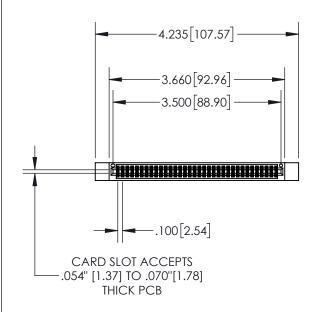

1

| .330[8.38]<br>CARD SLOT                      |  |  |  |  |  |
|----------------------------------------------|--|--|--|--|--|
| .370[9.40]                                   |  |  |  |  |  |
| SECTION A-A                                  |  |  |  |  |  |
| .160 [4.06]<br>150 [3.8] POINT OF<br>CONTACT |  |  |  |  |  |
|                                              |  |  |  |  |  |