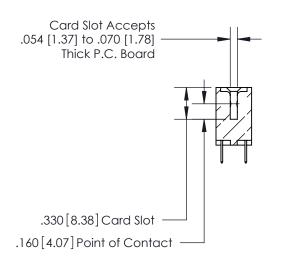

**Contact Code 560** 

INSULATOR MATERIAL: THERMOPLASTIC POLYESTER, UL 94V-0 CONTACT MATERIAL; COPPER, NICKEL, TIN ALLOY CA-725 CONTACT PLATING: GOLD ON THE MATING AREA, TIN-LEAD ON THE CONTACT TAILS, NICKEL UNDERPLATE

**Contact Code 558** 

## 846/896 SERIES HIGH TEMP CARD EDGE CONNECTOR CONTACT CODE 555,556,558,559,560 DIMENSIONS

.150 [3.81]

YOUR CONNECTION TO QUALITY & SERVICE

**Contact Code 559** 

**EDAC INC** TORONTO, ONTARIO CANADA

THESE DRAWINGS AND SPECIFICATIONS ARE THE PROPERTY OF EDAC INC.,AND SHALL NOT BE REPRODUCED, OR COPIED OR USED AS THE BASIS FOR THE MANUFACTURE OR SALE OF APPARATUS WITHOUT WRITTEN PERMISSION.