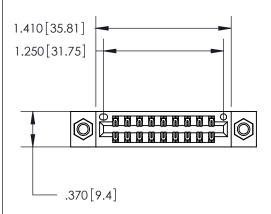

<u>Contact Dimensions:</u> 520-P.C. Tail .030x.018 (0.76x0.46) - Tail LG. = .175 (4.45) .125 (3.18) Contact Spacing x .250 (6.35) Row Spacing

INSULATOR MATERIAL: THERMOPLASTIC POLYESTER, UL 94V-0 CONTACT MATERIAL; COPPER, NICKEL, TIN ALLOY CA-725 CONTACT PLATING: GOLD ON THE MATING AREA, TIN-LEAD

ON THE CONTACT TAILS, NICKEL UNDERPLATE

THIS IS A C.A.D. GENERATED DRAWING DO NOT MAKE MANUAL REVISIONS TO MASTER.

ORIGINAL

| 846/896 SERIES HIGH TEMP CARD EDGE CONNECTO | )F |
|---------------------------------------------|----|
| PART NUMBER: 846-018-520-807                |    |