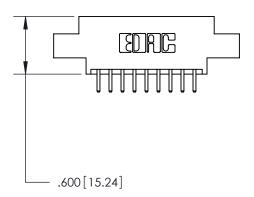

THIS IS A C.A.D. GENERATED DRAWING DO NOT MAKE MANUAL REVISIONS TO MASTER.

ISSUE NUMBER

.165[4.19]

.375 [9.54]

ORIGINAL

1

.060 [1.52] .125(3.18) to .210(5.33) **Outside Tails** .125(3.18) to .210(5.33) **Outside Tails** 