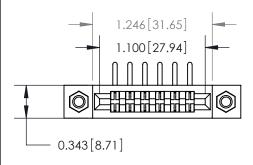

## **Mounting Option**

M3-0.5 Metric Threaded Inserts

## **Contact Detail**

90 Degree Bend (Code 522 and 540 Contacts)

.156 [3.96] Contact Spacing x .200 [5.08] Row Spacing

**See Accompanying Page for:** 

**Contact Bend Details** 

**SECTION A-A** 

.095 [2.41] Point of Contact (Measured from bottom of Card Slot) Card Slot Accepts .054 [1.37] to .070 [1.78] Thick P.C. Board