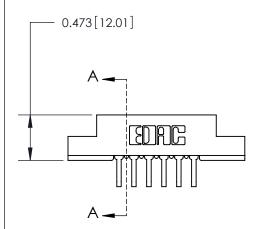

## **Contact Detail**

90 Degree Bend (Code 522 and 540 Contacts)

.156 [3.96] Contact Spacing x .200 [5.08] Row Spacing

**See Accompanying Page for:** 

**Contact Bend Details** 

**SECTION A-A** 

.095 [2.41] Point of Contact (Measured from bottom of Card Slot) Card Slot Accepts .054 [1.37] to .070 [1.78] Thick P.C. Board