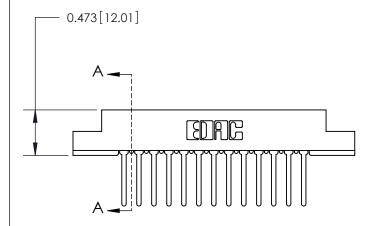

## **Contact Detail**

Wire Wrap .046x.013(1.17x0.33) - Tail LG=.520(13.21) .156 [3.96] Contact Spacing x .200 [5.08] Row Spacing

**SECTION A-A** 

.095 [2.41] Point of Contact (Measured from bottom of Card Slot)

Card Slot Accepts .054 [1.37] to .070 [1.78] Thick P.C. Board

**See Accompanying Page for:** 

**Contact Bend Details** 

807/857 Series High Temp Card Edge Connector Part Number: 857-013-447-108

| OUT ENGLISHED  |                  |
|----------------|------------------|
| DRAWN: J.LEE   | DATE: AUG. 11/09 |
| CHECKED:       | DATE:            |
| SCALE: NTS     | SHEET 1 OF 2     |
| DRAWING NUMBER | ISSUE            |