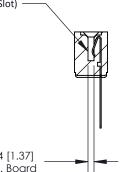

Card Slot Accepts .054 [1.37] to .070 [1.78] Thick P.C. Board

**See Accompanying Page for:** 

**Contact Bend Details** 

807/857 Series High Temp Card Edge Connector Part Number: 857-013-447-108

| OUT ENGLISHED  |                  |
|----------------|------------------|
| DRAWN: J.LEE   | DATE: AUG. 11/09 |
| CHECKED:       | DATE:            |
| SCALE: NTS     | SHEET 1 OF 2     |
| DRAWING NUMBER | ISSUE            |