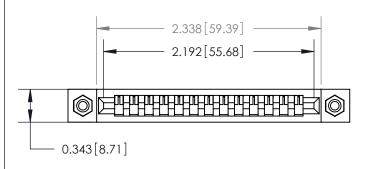

Card Slot Accepts .054 [1.37] to .070 [1.78] Thick P.C. Board

**See Accompanying Page for:** 

**Contact Bend Details** 

807/857 Series High Temp Card Edge Connector Part Number: 857-013-447-108

| OUT ENGLISHED  |                  |
|----------------|------------------|
| DRAWN: J.LEE   | DATE: AUG. 11/09 |
| CHECKED:       | DATE:            |
| SCALE: NTS     | SHEET 1 OF 2     |
| DRAWING NUMBER | ISSUE            |