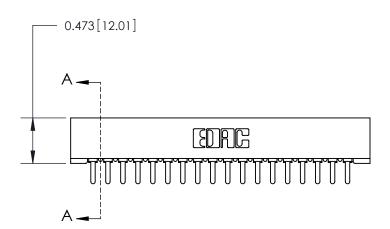

**Mounting Option** 

No Mounting Lugs

## **Contact Detail**

PC Tail .046x.014(1.17x0.36) - Tail LG=.213(5.41) .156 [3.96] Contact Spacing x .200 [5.08] Row Spacing

- 3.118[79.20] -2.972[75.49] -0.343[8.71]

**SECTION A-A** 

.175 [4.45] Point of Contact (Measured from bottom of Card Slot)

**See Accompanying Page for:** 

**Contact Bend Details** 

| 807/857 Serie                | High Temp Card Edge Connecto | r |
|------------------------------|------------------------------|---|
| Part Number: 857-018-521-101 |                              |   |