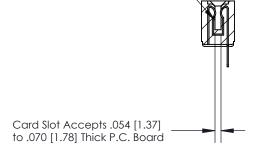

## **Contact Detail**

PC Tail .046x.014(1.17x0.36) - Tail LG=.213(5.41) .156 [3.96] Contact Spacing x .200 [5.08] Row Spacing

- 3.118[79.20] -2.972[75.49] -0.343[8.71]

**SECTION A-A** 

.175 [4.45] Point of Contact (Measured from bottom of Card Slot)