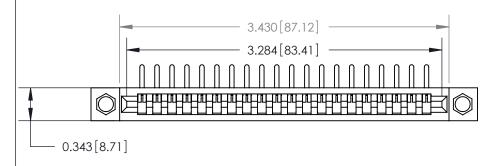

## **Contact Detail**

90 Degree Bend (Code 527 Contacts)

.156 [3.96] Contact Spacing x .200 [5.08] Row Spacing

**See Accompanying Page for:** 

**Contact Bend Details** 

807/857 Series High Temp Card Edge Connector Part Number: 857-020-559-107