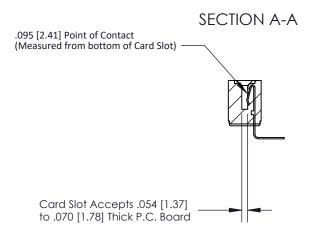

## **Contact Detail**

90 Degree Bend (Code 527 Contacts)

.156 [3.96] Contact Spacing x .200 [5.08] Row Spacing

**See Accompanying Page for:** 

**Contact Bend Details** 

807/857 Series High Temp Card Edge Connector Part Number: 857-020-559-107