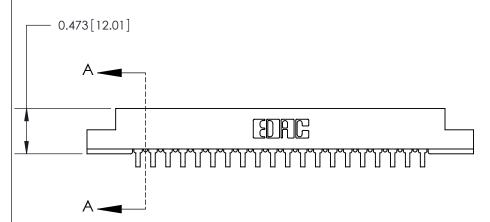

## **Contact Detail**

90 Degree Bend (Code 527 Contacts)

.156 [3.96] Contact Spacing x .200 [5.08] Row Spacing

**See Accompanying Page for:** 

**Contact Bend Details** 

807/857 Series High Temp Card Edge Connector Part Number: 857-020-559-107