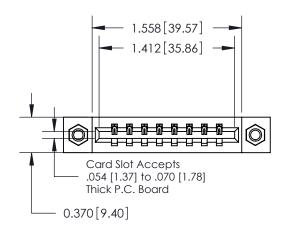

ISSUE NUMBER

ORIGINAL

|                              | 0.330[8.38]<br>Card Slot |  |  |
|------------------------------|--------------------------|--|--|
| .160 [4.06] Point of Contact |                          |  |  |
|                              |                          |  |  |
|                              |                          |  |  |
|                              | SECTION A-A              |  |  |

837/887 Series High Temp Card Edge Connector Part Number: 887-008-523-607

**EDAC INC** TORONTO, ONTARIO CANADA

THESE DRAWINGS AND SPECIFICATIONS ARE THE PROPERTY OF EDAC INC.,AND SHALL NOT BE REPRODUCED, OR COPIED OR USED AS THE BASIS FOR THE MANUFACTURE OR SALE OF APPARATUS WITHOUT WRITTEN PERMISSION.