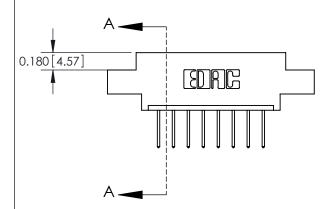

ISSUE NUMBER

ORIGINAL

1

| 837/887 Series High Temp Card Edge Connector<br>Contact Bend Detail |                                                                                                                                                                                                                                                                          | ACAD REFERENCE                   | NO. 837 EN   | 837 ENG MASTER   |               |  |
|---------------------------------------------------------------------|--------------------------------------------------------------------------------------------------------------------------------------------------------------------------------------------------------------------------------------------------------------------------|----------------------------------|--------------|------------------|---------------|--|
|                                                                     |                                                                                                                                                                                                                                                                          | DRAWN: J.LEE                     | DATE: OC     | DATE: OCT. 06/09 |               |  |
|                                                                     | Confact bend Defail                                                                                                                                                                                                                                                      |                                  | CHECKED:     | DATE:            | DATE:         |  |
|                                                                     | EDAC INC TORONTO, ONTARIO CANADA YOUR CONNECTION TO QUALITY & SERVICE  THESE DRAWINGS AND SPECIFICATIONS ARE THE PROPERTY OF EDAC INC., AND SHALL NOT BE REPRODUCED, OR COPIED OR USED AS THE BASIS FOR THE MANUFACTURE OR SALE OF APPARATUS WITHOUT WRITTEN PERMISSION. |                                  | SCALE: NTS   | SHEET            | 2 <b>OF</b> 2 |  |
|                                                                     |                                                                                                                                                                                                                                                                          | DRAWING NUMBER                   |              | ISSUE            |               |  |
|                                                                     |                                                                                                                                                                                                                                                                          | MANUFACTURE OR SALE OF APPARATUS | 837 Assembly |                  | 1             |  |