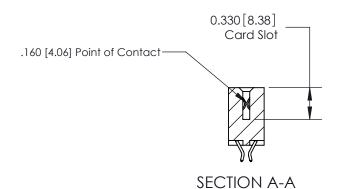

## **Contact Detail**

556-Extender Board Bend (Code 520 Contacts)

.156 [3.96] Contact Spacing x .200 [5.08] Row Spacing

**See Accompanying Pages for:** 

**Contact Bend Details** 

THIS IS A C.A.D. GENERATED DRAWING DO NOT MAKE MANUAL REVISIONS TO MASTER.