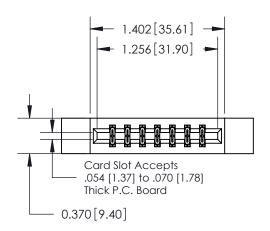

## **Mounting Option**

12-.128 (3.25) Dia. Side Mounting Holes

## **Contact Detail**

556-Extender Board Bend (Code 520 Contacts)

.156 [3.96] Contact Spacing x .200 [5.08] Row Spacing





**See Accompanying Pages for:** 

**Contact Bend Details** 

THIS IS A C.A.D. GENERATED DRAWING DO NOT MAKE MANUAL REVISIONS TO MASTER.



ISSUE NUMBER

ORIGINAL



837/887 Series High Temp Card Edge Connector Part Number: 887-014-556-212



**EDAC INC** TORONTO, ONTARIO CANADA

THESE DRAWINGS AND SPECIFICATIONS ARE THE PROPERTY OF EDAC INC.,AND SHALL NOT BE REPRODUCED, OR COPIED OR USED AS THE BASIS FOR THE MANUFACTURE OR SALE OF APPARATUS WITHOUT WRITTEN PERMISSION.

| ACAD REFERENCE NO. | 837 ENG MASTER   |  |  |  |  |
|--------------------|------------------|--|--|--|--|
| DRAWN: J.LEE       | DATE: OCT. 06/09 |  |  |  |  |
| CHECKED:           | DATE:            |  |  |  |  |
| SCALE: NTS         | SHEET 1 OF 2     |  |  |  |  |
| DRAWING NUMBER     | ISSUE            |  |  |  |