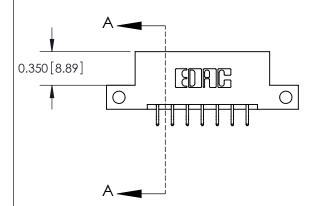

## **Mounting Option**

12-.128 (3.25) Dia. Side Mounting Holes

## **Contact Detail**

556-Extender Board Bend (Code 520 Contacts)

.156 [3.96] Contact Spacing x .200 [5.08] Row Spacing





**See Accompanying Pages for:** 

**Contact Bend Details** 

THIS IS A C.A.D. GENERATED DRAWING DO NOT MAKE MANUAL REVISIONS TO MASTER.



ISSUE NUMBER

ORIGINAL



837/887 Series High Temp Card Edge Connector Part Number: 887-014-556-212



**EDAC INC** TORONTO, ONTARIO CANADA

THESE DRAWINGS AND SPECIFICATIONS ARE THE PROPERTY OF EDAC INC.,AND SHALL NOT BE REPRODUCED, OR COPIED OR USED AS THE BASIS FOR THE MANUFACTURE OR SALE OF APPARATUS WITHOUT WRITTEN PERMISSION.

| ACAD REFERENCE NO. | 837 ENG MASTER   |  |  |  |  |
|--------------------|------------------|--|--|--|--|
| DRAWN: J.LEE       | DATE: OCT. 06/09 |  |  |  |  |
| CHECKED:           | DATE:            |  |  |  |  |
| SCALE: NTS         | SHEET 1 OF 2     |  |  |  |  |
| DRAWING NUMBER     | ISSUE            |  |  |  |  |