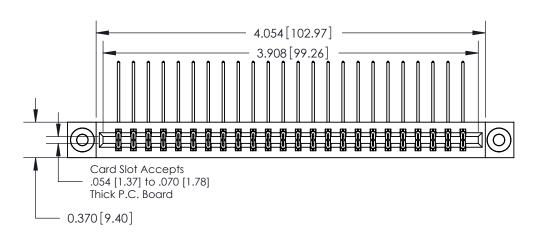

**Mounting Option** 

03-.116 (2.95) I.D. Floating Eyelets

**See Accompanying Pages for:** 

**Contact Bend Details** 

837/887 Series High Temp Card Edge Connector Part Number: 887-048-559-203

**EDAC INC** TORONTO, ONTARIO CANADA

THESE DRAWINGS AND SPECIFICATIONS ARE THE PROPERTY OF EDAC INC.,AND SHALL NOT BE REPRODUCED, OR COPIED OR USED AS THE BASIS FOR THE MANUFACTURE OR SALE OF APPARATUS WITHOUT WRITTEN PERMISSION.