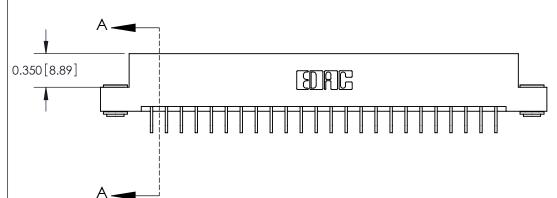

**See Accompanying Pages for:** 

**Contact Bend Details** 

837/887 Series High Temp Card Edge Connector Part Number: 887-048-559-203

**EDAC INC** TORONTO, ONTARIO CANADA

THESE DRAWINGS AND SPECIFICATIONS ARE THE PROPERTY OF EDAC INC.,AND SHALL NOT BE REPRODUCED, OR COPIED OR USED AS THE BASIS FOR THE MANUFACTURE OR SALE OF APPARATUS WITHOUT WRITTEN PERMISSION.