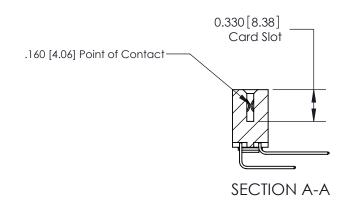

## **Contact Detail**

559-90 Degree Bend (Code 541 Contacts)

.156 [3.96] Contact Spacing x .200 [5.08] Row Spacing

THIS IS A C.A.D. GENERATED DRAWING DO NOT MAKE MANUAL REVISIONS TO MASTER.

ISSUE NUMBER

ORIGINAL

**See Accompanying Pages for:** 

**Contact Bend Details** 

837/887 Series High Temp Card Edge Connector Part Number: 887-048-559-203

**EDAC INC** TORONTO, ONTARIO CANADA

THESE DRAWINGS AND SPECIFICATIONS ARE THE PROPERTY OF EDAC INC.,AND SHALL NOT BE REPRODUCED, OR COPIED OR USED AS THE BASIS FOR THE MANUFACTURE OR SALE OF APPARATUS WITHOUT WRITTEN PERMISSION.