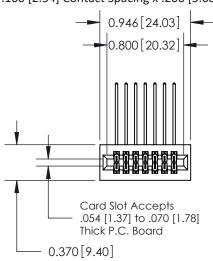

## **Contact Detail**

559-90 Degree Bend (Code 541 Contacts)

.100 [2.54] Contact Spacing x .200 [5.08] Row Spacing

## **See Accompanying Pages for:**

- **Contact Bend Details**
- **Mounting Options**

.240 [6.10] Point of Contact-

842/892 Series High Temp Card Edge Connector Part Number: 892-014-559-201

842 ENG MASTER J.LEE DATE: OCT. 06/09 NTS SHEET 1 OF 3