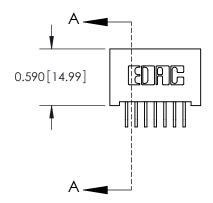

SECTION A-A

842 Assembly

THIS IS A C.A.D. GENERATED DRAWING DO NOT MAKE MANUAL REVISIONS TO MASTER

ORIGINAL (1)

| 842/892 Series High Temp Card Edge Connector<br>Contact Bend Detail |                                                                                                 | ACAD REFERENCE NO. 842 ENG MASTER |             |                  |        |
|---------------------------------------------------------------------|-------------------------------------------------------------------------------------------------|-----------------------------------|-------------|------------------|--------|
|                                                                     |                                                                                                 | DRAWN:                            | J.LEE       | DATE: OCT. 06/09 |        |
|                                                                     |                                                                                                 | CHECKED:                          |             | DATE:            |        |
| EDAC INC                                                            | THESE DRAWINGS AND SPECIFICATIONS ARE THE PROPERTY OF EDAC INCAND                               | SCALE:                            | NTS         | SHEET :          | 2 OF 3 |
| TORONTO, ONTARIO                                                    | SHALL NOT BE REPRODUCED,OR COPIED OR USED AS THE BASIS FOR THE MANUFACTURE OR SALE OF APPARATUS | DRAWING                           | NUMBER      |                  | ISSUE  |
| YOUR CONNECTION TO QUALITY & SERVICE                                |                                                                                                 | 8                                 | 42 Assembly |                  | 1      |