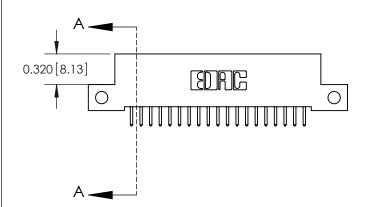

SECTION A-A

842 Assembly

THIS IS A C.A.D. GENERATED DRAWING DO NOT MAKE MANUAL REVISIONS TO MASTER

ORIGINAL (1)

| 842/892 Series High Temp Card Edge Connector<br>Contact Bend Detail |                                                                   | ACAD REFERENCE NO. 842 ENG MASTER |        |                         |        |
|---------------------------------------------------------------------|-------------------------------------------------------------------|-----------------------------------|--------|-------------------------|--------|
|                                                                     |                                                                   | DRAWN:                            | J.LEE  | DATE: <b>OCT. 06/09</b> |        |
|                                                                     |                                                                   | CHECKE                            | ):     | DATE:                   |        |
| EDAC INC                                                            | THESE DRAWINGS AND SPECIFICATIONS ARE THE PROPERTY OF EDAC INCAND | SCALE:                            | NTS    | SHEET :                 | 2 OF 3 |
| TORONTO, ONTARIO                                                    | SHALL NOT BE REPRODUCED, OR COPIED OR USED AS THE BASIS FOR THE   | DRAWING                           | NUMBER |                         | ISSUE  |
| YOUR CONNECTION TO QUALITY & SERVICE                                | MANUFACTURE OR SALE OF APPARATUS WITHOUT WRITTEN PERMISSION.      | 842 Assembly                      |        |                         | 1      |