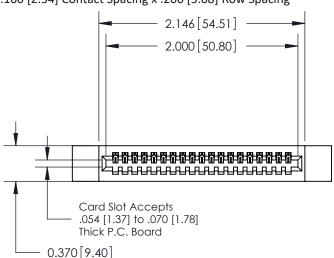

## **Contact Detail**

521-P.C. Tail .025 Sq.(0.64 Sq.) - Tail LG=.160(4.06) .100 [2.54] Contact Spacing x .200 [5.08] Row Spacing

**See Accompanying Pages for: Contact Bend Details** 

**Mounting Options** 

.240 [6.10] Point of Contact-

842/892 Series High Temp Card Edge Connector Part Number: 892-019-521-112

| ACAD REFERENCE NO. 842 ENG MASTER |                  |  |
|-----------------------------------|------------------|--|
| DRAWN: J.LEE                      | DATE: OCT. 06/09 |  |
| CHECKED:                          | DATE:            |  |
| SCALE: NTS                        | SHEET 1 OF 3     |  |
| DRAWING NUMBER                    | ISSUE            |  |