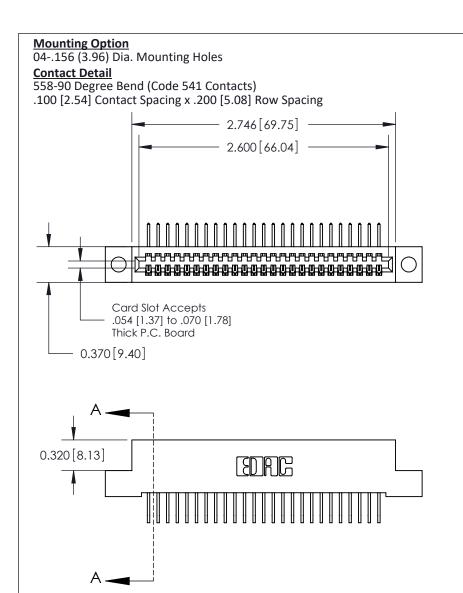

THIS IS A C.A.D. GENERATED DRAWING DO NOT MAKE MANUAL REVISIONS TO MASTER

ISSUE NUMBER

ORIGINAL

1

| 842/892 Series High Temp Card Edge Co<br>Mounting Options  | DRAWN: J.LEE DATE: OCT. 06/09  CHECKED: DATE: |
|------------------------------------------------------------|-----------------------------------------------|
| EDAC INC THESE DRAWINGS AND S ARE THE PROPERTY OF          |                                               |
|                                                            | DUCED,OR COPIED DRAWING NUMBER ISSUE          |
| YOUR CONNECTION TO QUALITY & SERVICE WITHOUT WRITTEN PERMI |                                               |