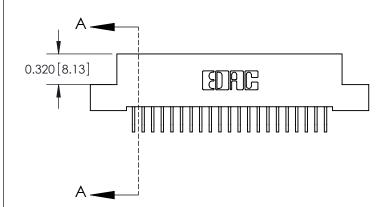

**Mounting Option** 

04-.156 (3.96) Dia. Mounting Holes

## 842/892 Series High Temp Card Edge Connector Part Number: 892-042-559-204

**Contact Bend Details Mounting Options** 

YOUR CONNECTION TO QUALITY & SERVICE

| DRAWN: J.LEE   | DATE: OCT. 06/09 |
|----------------|------------------|
| CHECKED:       | DATE:            |
| SCALE: NTS     | SHEET 1 OF 3     |
| DRAWING NUMBER | ISSUE            |

THIS IS A C.A.D. GENERATED DRAWING DO NOT MAKE MANUAL REVISIONS TO MASTER

ISSUE NUMBER

ORIGINAL

1

| 842/892 Series High Temp Card Edge Co<br>Mounting Options  | DRAWN: J.LEE DATE: OCT. 06/09  CHECKED: DATE: |
|------------------------------------------------------------|-----------------------------------------------|
| EDAC INC THESE DRAWINGS AND S                              |                                               |
|                                                            | DUCED,OR COPIED DRAWING NUMBER ISSUE          |
| YOUR CONNECTION TO QUALITY & SERVICE WITHOUT WRITTEN PERMI |                                               |