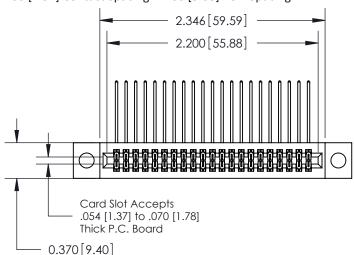

## **Contact Detail**

559-90 Degree Bend (Code 541 Contacts)

.100 [2.54] Contact Spacing x .200 [5.08] Row Spacing

**See Accompanying Pages for:** 

.240 [6.10] Point of Contact-

## 842/892 Series High Temp Card Edge Connector Part Number: 892-042-559-204

**Contact Bend Details Mounting Options** 

YOUR CONNECTION TO QUALITY & SERVICE

| DRAWN: J.LEE   | DATE: OCT. 06/09 |
|----------------|------------------|
| CHECKED:       | DATE:            |
| SCALE: NTS     | SHEET 1 OF 3     |
| DRAWING NUMBER | ISSUE            |