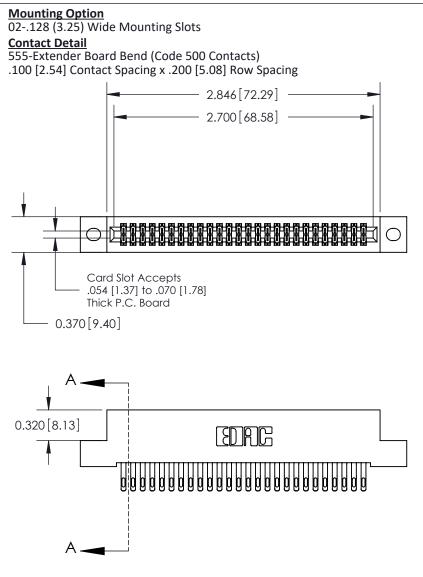

THIS IS A C.A.D. GENERATED DRAWING DO NOT MAKE MANUAL REVISIONS TO MASTER

ISSUE NUMBER

ORIGINAL

1

| 842/892 Series High Temp Card Edge Co<br>Mounting Options  | DRAWN: J.LEE DATE: OCT. 06/09  CHECKED: DATE: |
|------------------------------------------------------------|-----------------------------------------------|
| EDAC INC THESE DRAWINGS AND S ARE THE PROPERTY OF          |                                               |
|                                                            | DUCED,OR COPIED DRAWING NUMBER ISSUE          |
| YOUR CONNECTION TO QUALITY & SERVICE WITHOUT WRITTEN PERMI |                                               |