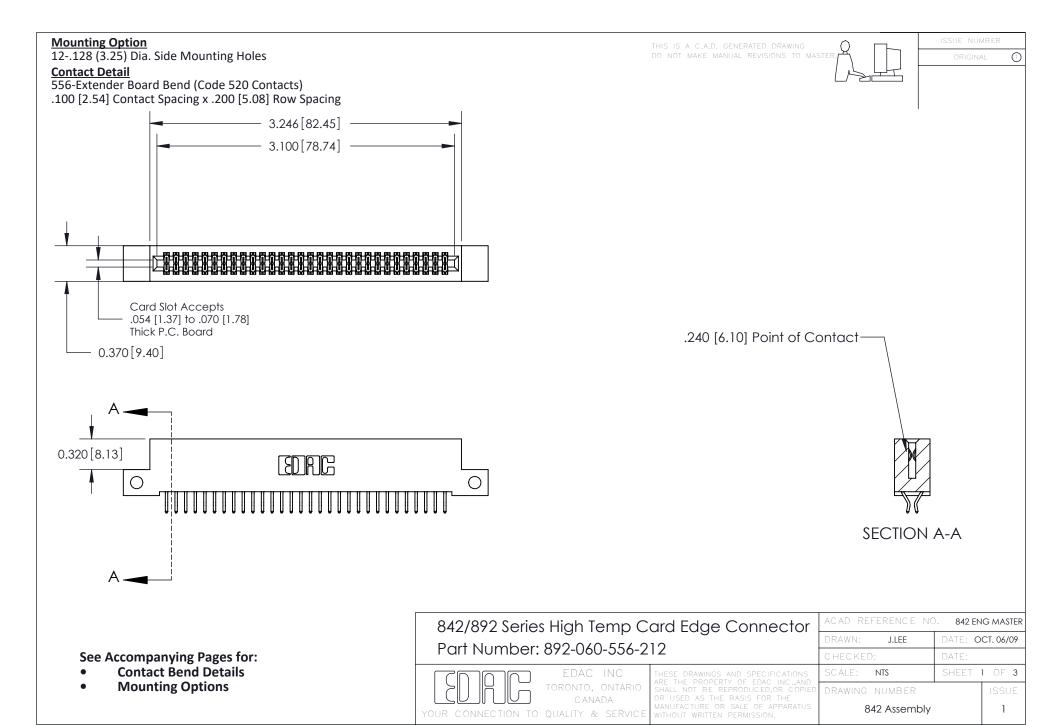

THIS IS A C.A.D. GENERATED DRAWING DO NOT MAKE MANUAL REVISIONS TO MASTER

ORIGINAL (1)



| 842/892 Series High Temp Card Edge Connector<br>Contact Bend Detail |                                                                                                 | ACAD REFERENCE NO. 842 ENG MASTER |             |                  |        |
|---------------------------------------------------------------------|-------------------------------------------------------------------------------------------------|-----------------------------------|-------------|------------------|--------|
|                                                                     |                                                                                                 | DRAWN:                            | J.LEE