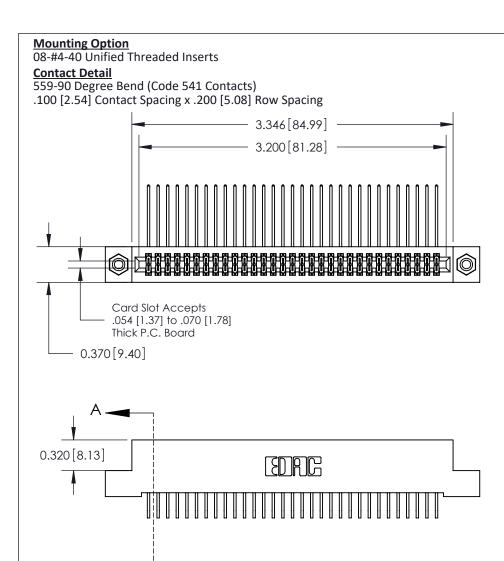

THIS IS A C.A.D. GENERATED DRAWING
DO NOT MAKE MANUAL REVISIONS TO MASTER

ISSUE NUMBER

ORIGINAL

1

| 842/892 Series High Temp Card Edge Con<br>Mounting Options   | DRAWN: J.LEE                 |         |        |  |
|--------------------------------------------------------------|------------------------------|---------|--------|--|
| EDAC INC THESE DRAWINGS AND SPI                              |                              | SHEET 3 | 3 OF 3 |  |
|                                                              | ED, OR COPIED DRAWING NUMBER |         | ISSUE  |  |
| YOUR CONNECTION TO QUALITY & SERVICE WITHOUT WRITTEN PERMISS |                              |         | 1      |  |