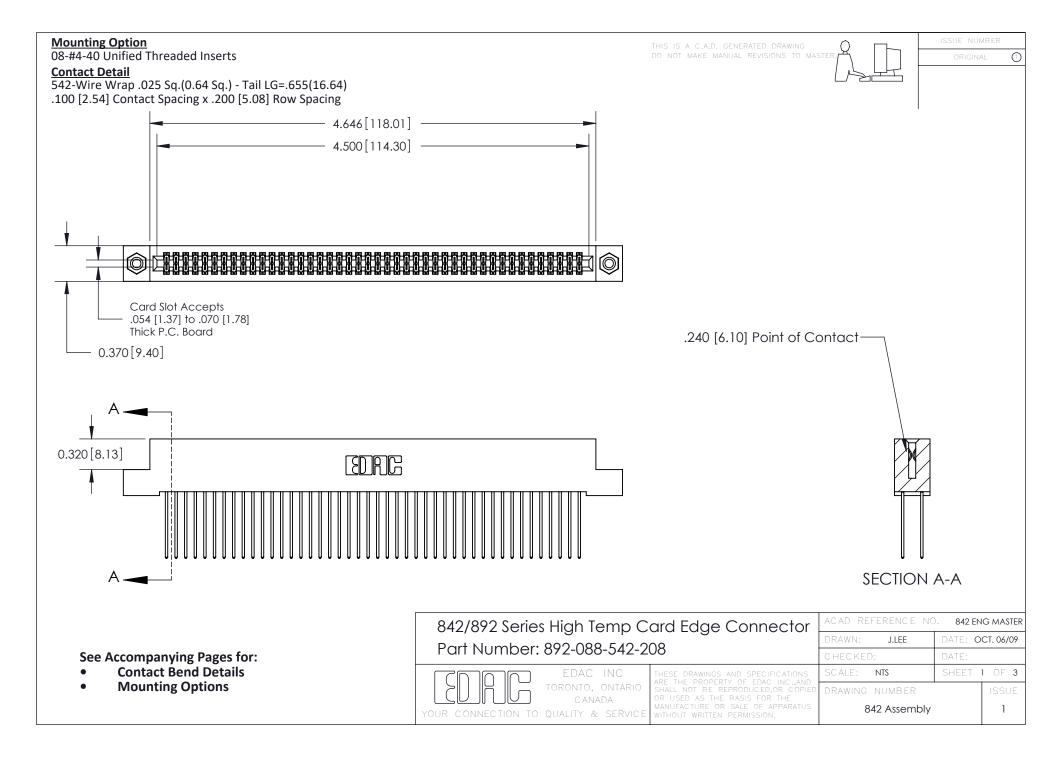

THIS IS A C.A.D. GENERATED DRAWING DO NOT MAKE MANUAL REVISIONS TO MASTER

ORIGINAL (1)



| 842/892 Series High Temp Card Edge Connector<br>Contact Bend Detail |                                                                                                  | ACAD REFERENCE NO. 842 ENG MASTER |             |                  |        |
|---------------------------------------------------------------------|--------------------------------------------------------------------------------------------------|-----------------------------------|-------------|------------------|--------|
|                                                                     |                                                                                                  | DRAWN:                            | J.