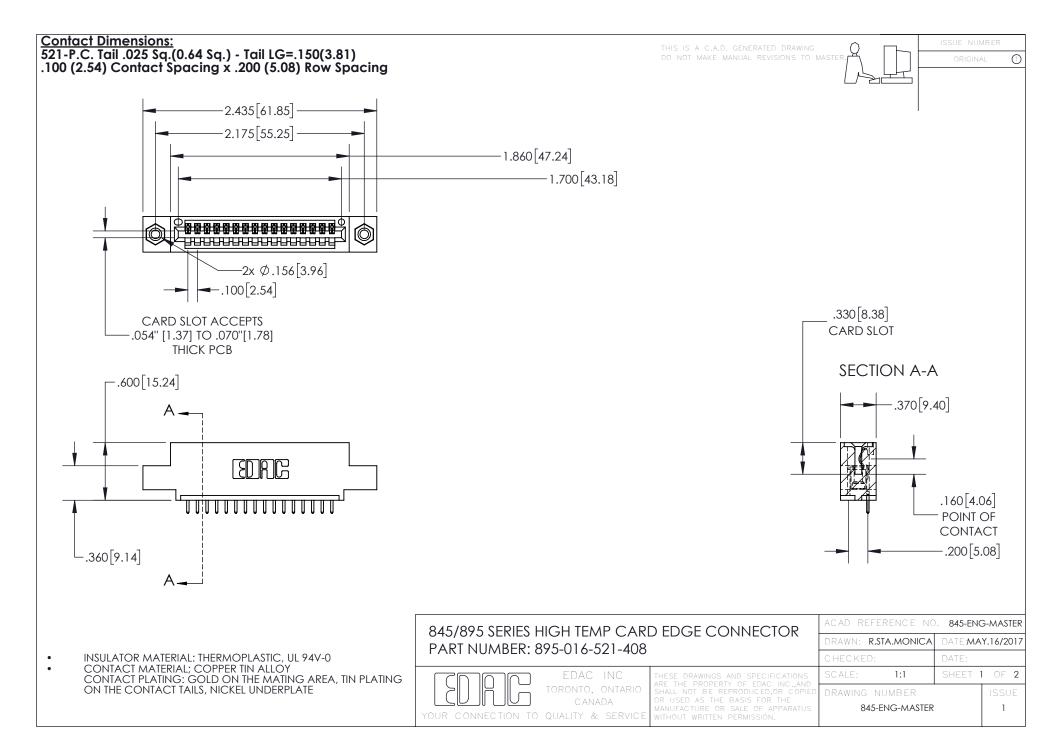

INSULATOR MATERIAL: THERMOPLASTIC POLYESTER, UL 94V-0 DAP MATERIAL AVAILABLE UPON REQUEST

**Contact Code 558** 

CONTACT MATERIAL; COPPER ALLOY CONTACT PLATING: GOLD ON THE MATING AREA, TIN PLATING ON THE CONTACT TAILS, NICKEL UNDERPLATE

## 845/895 SERIES HIGH TEMP CARD EDGE CONNECTOR CONTACT CODE 555,556,558,559,560 DIMENSIONS

YOUR CONNECTION TO QUALITY & SERVICE

Contact Code 559

|   | ACAD REFERENCE NO. 845-ENG-MASTER |                  |  |
|---|-----------------------------------|------------------|--|
|   | DRAWN: R.STA.MONICA               | DATE:MAY.16/2017 |  |
|   | CHECKED:                          | DATE:            |  |
|   | SCALE: 1:1                        | SHEET 2 OF 2     |  |
| D | DRAWING NUMBER                    | ISSUE            |  |