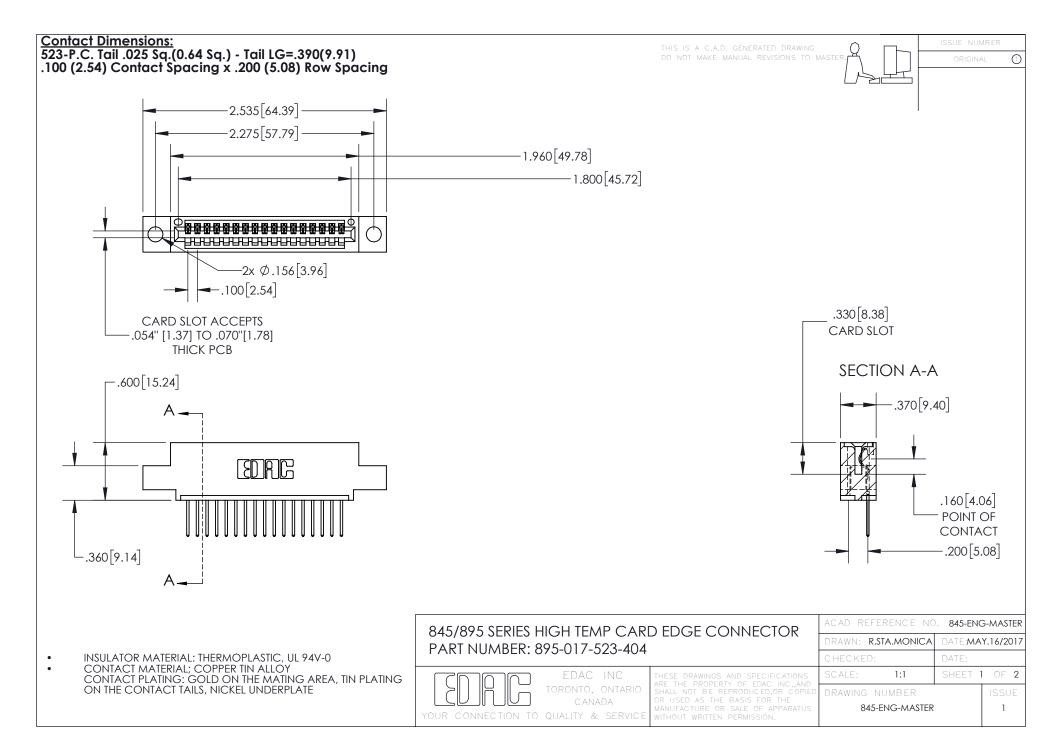

INSULATOR MATERIAL: THERMOPLASTIC POLYESTER, UL 94V-0 DAP MATERIAL AVAILABLE UPON REQUEST

**Contact Code 558** 

CONTACT MATERIAL; COPPER ALLOY CONTACT PLATING: GOLD ON THE MATING AREA, TIN PLATING ON THE CONTACT TAILS, NICKEL UNDERPLATE

## 845/895 SERIES HIGH TEMP CARD EDGE CONNECTOR CONTACT CODE 555,556,558,559,560 DIMENSIONS

YOUR CONNECTION TO QUALITY & SERVICE

Contact Code 559

|   | ACAD REFERENCE NO. 845-ENG-MASTER |                  |  |
|---|-----------------------------------|------------------|--|
|   | DRAWN: R.STA.MONICA               | DATE:MAY.16/2017 |  |
|   | CHECKED:                          | DATE:            |  |
|   | SCALE: 1:1                        | SHEET 2 OF 2     |  |
| D | DRAWING NUMBER                    | ISSUE            |  |

Contact Code 560

845-ENG-MASTER