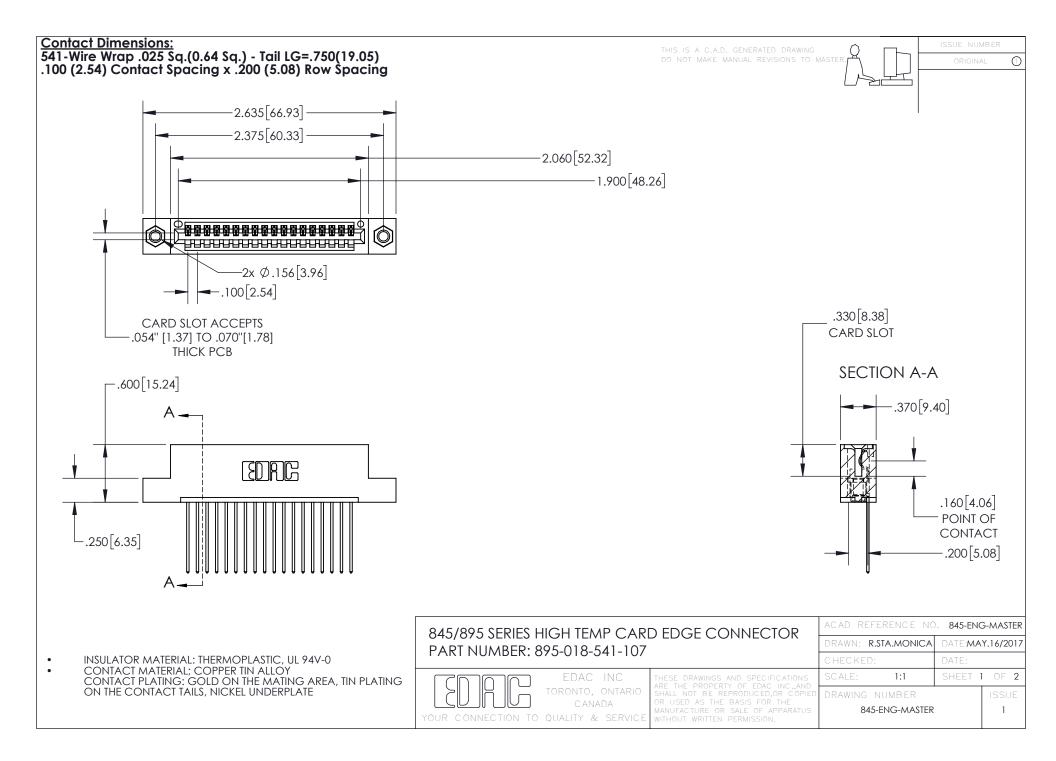

INSULATOR MATERIAL: THERMOPLASTIC POLYESTER, UL 94V-0 DAP MATERIAL AVAILABLE UPON REQUEST

**Contact Code 558** 

CONTACT MATERIAL; COPPER ALLOY CONTACT PLATING: GOLD ON THE MATING AREA, TIN PLATING ON THE CONTACT TAILS, NICKEL UNDERPLATE

## 845/895 SERIES HIGH TEMP CARD EDGE CONNECTOR CONTACT CODE 555,556,558,559,560 DIMENSIONS

YOUR CONNECTION TO QUALITY & SERVICE

Contact Code 559

|   | ACAD REFERENCE NO. 845-ENG-MASTER |                  |  |
|---|-----------------------------------|------------------|--|
|   | DRAWN: R.STA.MONICA               | DATE:MAY.16/2017 |  |
|   | CHECKED:                          | DATE:            |  |
|   | SCALE: 1:1                        | SHEET 2 OF 2     |  |
| D | DRAWING NUMBER                    | ISSUE            |  |

Contact Code 560