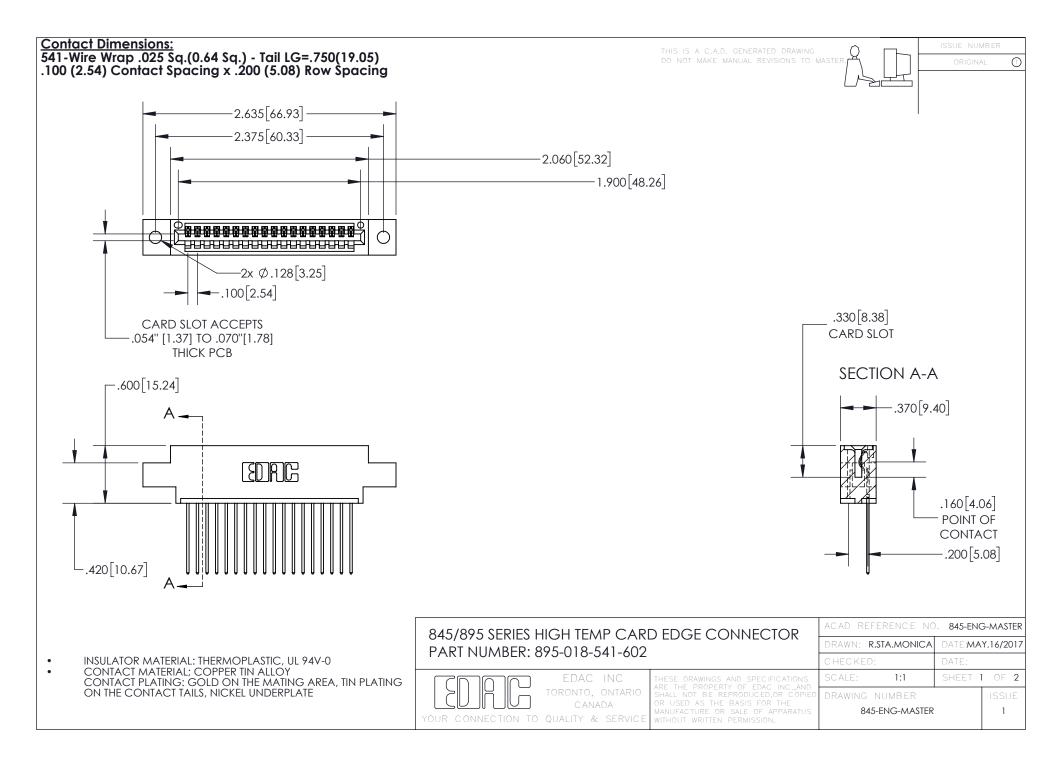

INSULATOR MATERIAL: THERMOPLASTIC POLYESTER, UL 94V-0 DAP MATERIAL AVAILABLE UPON REQUEST

**Contact Code 558** 

CONTACT MATERIAL; COPPER ALLOY CONTACT PLATING: GOLD ON THE MATING AREA, TIN PLATING ON THE CONTACT TAILS, NICKEL UNDERPLATE

## 845/895 SERIES HIGH TEMP CARD EDGE CONNECTOR CONTACT CODE 555,556,558,559,560 DIMENSIONS

YOUR CONNECTION TO QUALITY & SERVICE

Contact Code 559

|   | ACAD REFERENCE NO. 845-ENG-MASTER |                  |  |
|---|-----------------------------------|------------------|--|
|   | DRAWN: R.STA.MONICA               | DATE:MAY.16/2017 |  |
|   | CHECKED:                          | DATE:            |  |
|   | SCALE: 1:1                        | SHEET 2 OF 2     |  |
| D | DRAWING NUMBER                    | ISSUE            |  |